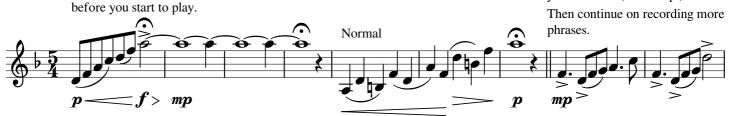

## $No Tempo \, In dication$

Natural Harmonic Turn on the Loop Station before you start to play.

#### atempo. J = 80

Press the pedal to record the 1st phrase and then press it again to hear what you recorded (In a Loop.)

Then continue on recording more

Vln.

Normal

Phrases.

P mp

Normal

Phrases.

P mp

Normal

Normal

P mp

Normal