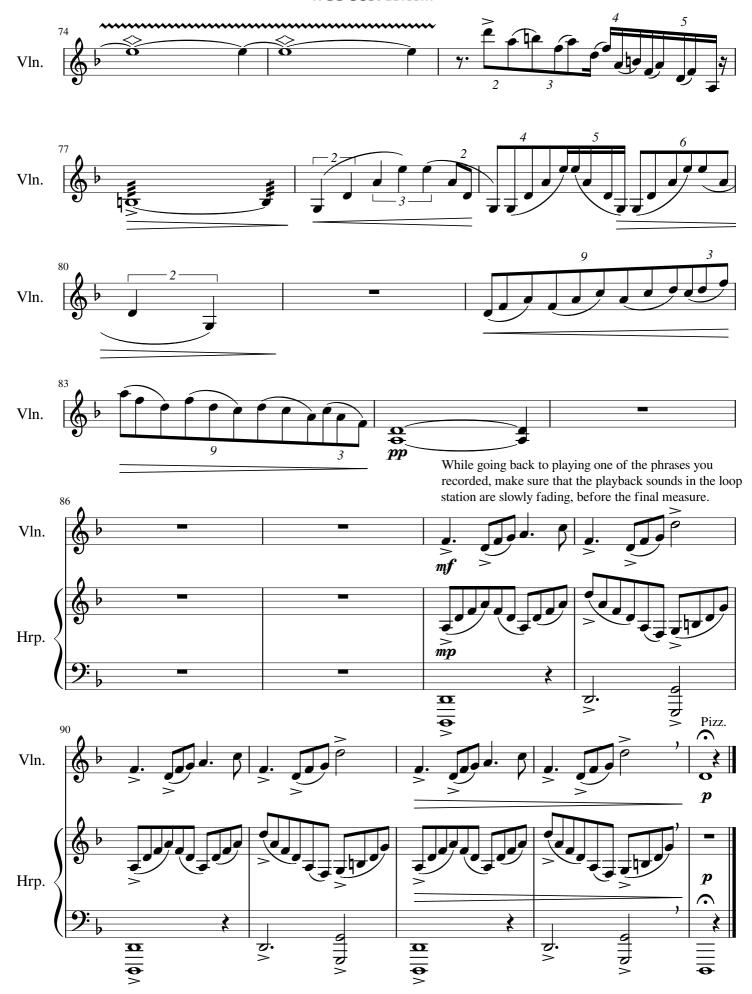

While going back to playing one of the phrases you recorded, make sure that the playback sounds in the loop station are slowly fading, before the final measure.