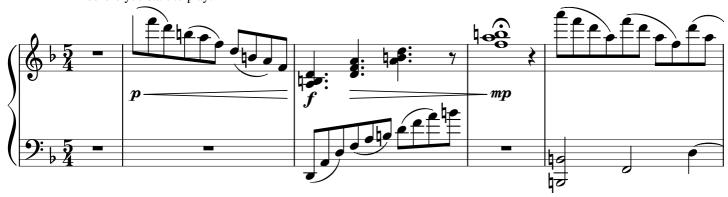

## free-scores.com Goin' Loopy

(Played by Morgan Short)

Original Improvisation Piece for Violin & Harp Duet

This Composition is

deticated to Me, and Morgan Short.

This piece also requires a Loop Station Pedal connected to a Microphone.