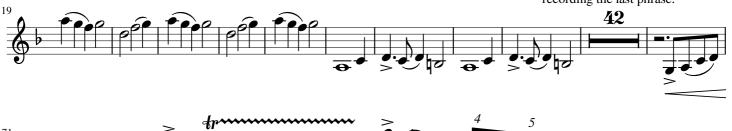

This piece also requires a Loop Station Pedal connected to a Microphone.

Press the pedal to record the 1st phras and then press it again to hear what you recorded (In a Loop.)

Keep the Loop Station playing back your Looped Phrases after you've finished recording the last phrase.

While going back to playing one of the phrases you recorded, make sure that the playback sounds in the loop station are slowly fading, before the final measure.