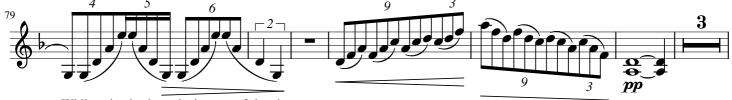

While going back to playing one of the phrases you recorded, make sure that the playback sounds in the loop station are slowly fading, before the final measure.