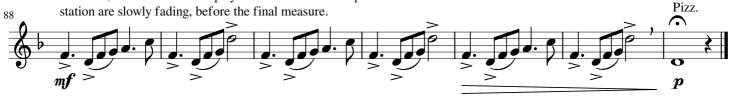

This piece also requires a Loop Station Pedal connected to a Microphone.

Press the pedal to record the 1st phras and then press it again to hear what you recorded (In a Loop.)

Keep the Loop Station playing back your Looped Phrases after you've finished recording the last phrase.

While going back to playing one of the phrases you recorded, make sure that the playback sounds in the loop station are slowly fading, before the final measure.