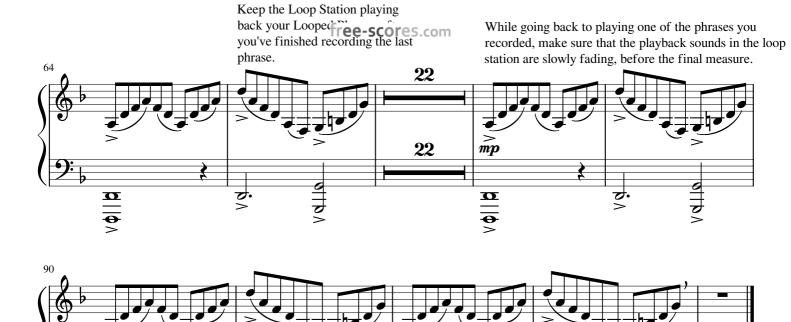

This piece also requires a Loop Station Pedal connected to a Microphone.

Press the pedal to record the 1st phras and then press it again to hear what you recorded (In a Loop.)

Keep the Loop Station playing back your Looped Phrases after you've finished recording the last phrase.

While going back to playing one of the phrases you recorded, make sure that the playback sounds in the loop station are slowly fading, before the final measure.