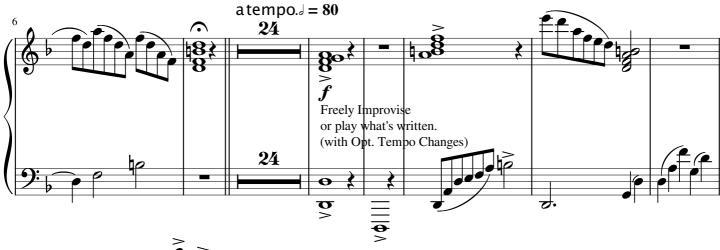

## $No Tempo \, In dication$

Natural Harmonic Turn on the Loop Station before you start to play.

#### atempo. J = 80

Press the pedal to record the 1st phrase and then press it again to hear what you recorded (In a Loop.)

Then continue on recording more

Vln.

Normal

Phrases.

P mp

Normal

# Solo Violin Original Improvisation Piece for Violin & Harp Duet (Played by Arianna Cunningham)

This Composition is

deticated to Me, and Morgan Short.

**NoTempoIndication** 

Natural Harmonic Turn on the Loop Station

### No Tempo Indication

Turn on the Loop Station before you start to play.

<u>Φ</u> >

**D** = 0

 $\boldsymbol{p}$ 

**=**