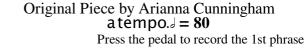

#### atempo. J = 80

Press the pedal to record the 1st phrase and then press it again to hear what you recorded (In a Loop.)

Then continue on recording more

Vln.

Normal

Phrases.

P mp

Normal