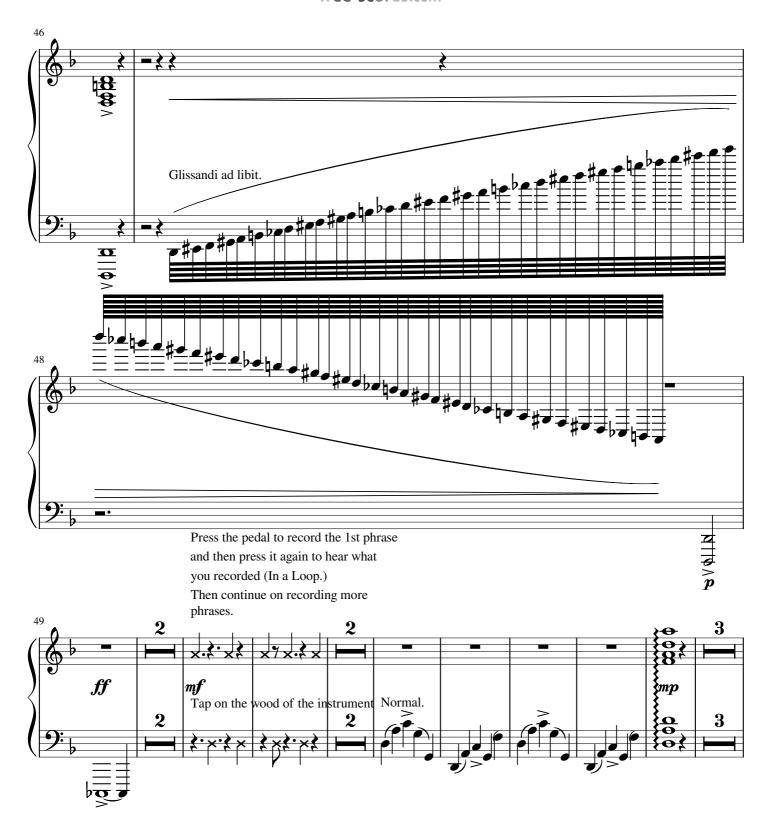

#### atempo. J = 80

Press the pedal to record the 1st phrase and then press it again to hear what you recorded (In a Loop.)

Then continue on recording more

Vln.

Normal

Phrases.

P mp

Normal

This piece also requires a Loop Station Pedal connected to a Microphone.

Press the pedal to record the 1st phras and then press it again to hear what you recorded (In a Loop.)

Keep the Loop Station playing back your Looped Phrases after you've finished recording the last phrase.

While going back to playing one of the phrases you recorded, make sure that the playback sounds in the loop station are slowly fading, before the final measure.