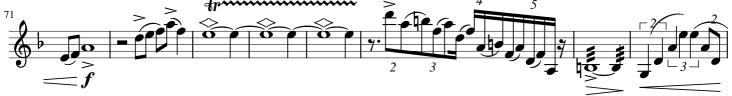

While going back to playing one of the phrases you recorded, make sure that the playback sounds in the loop station are slowly fading, before the final measure.