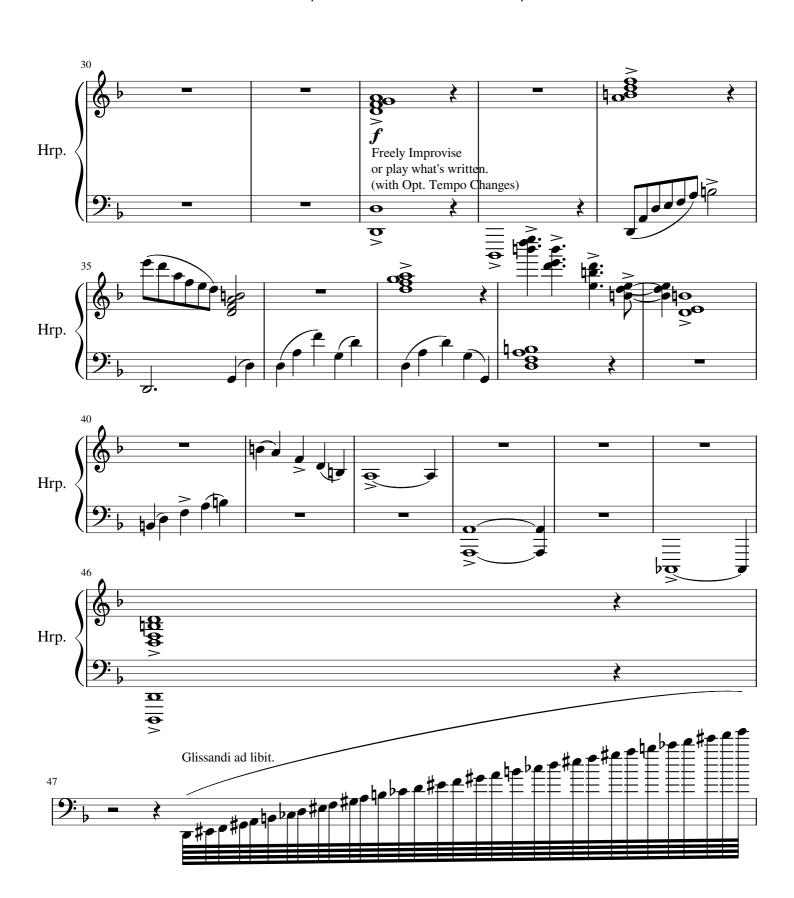

Original Piece by Arianna Cunningham

## $No Tempo \, In dication$

Natural Harmonic Turn on the Loop Station before you start to play.

#### atempo. J = 80

Press the pedal to record the 1st phrase and then press it again to hear what you recorded (In a Loop.)

Then continue on recording more

Vln.

Normal

Phrases.

P mp

Normal