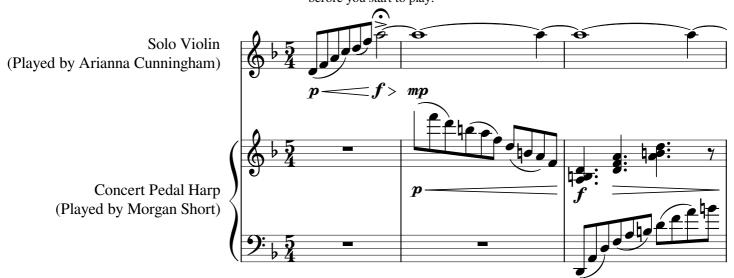

## $No Tempo \, In dication$

Natural Harmonic Turn on the Loop Station before you start to play.

#### atempo. J = 80

Press the pedal to record the 1st phrase and then press it again to hear what you recorded (In a Loop.)

Then continue on recording more

Vln.

Normal

Phrases.

P mp

Normal

## Concert Pedal Harp