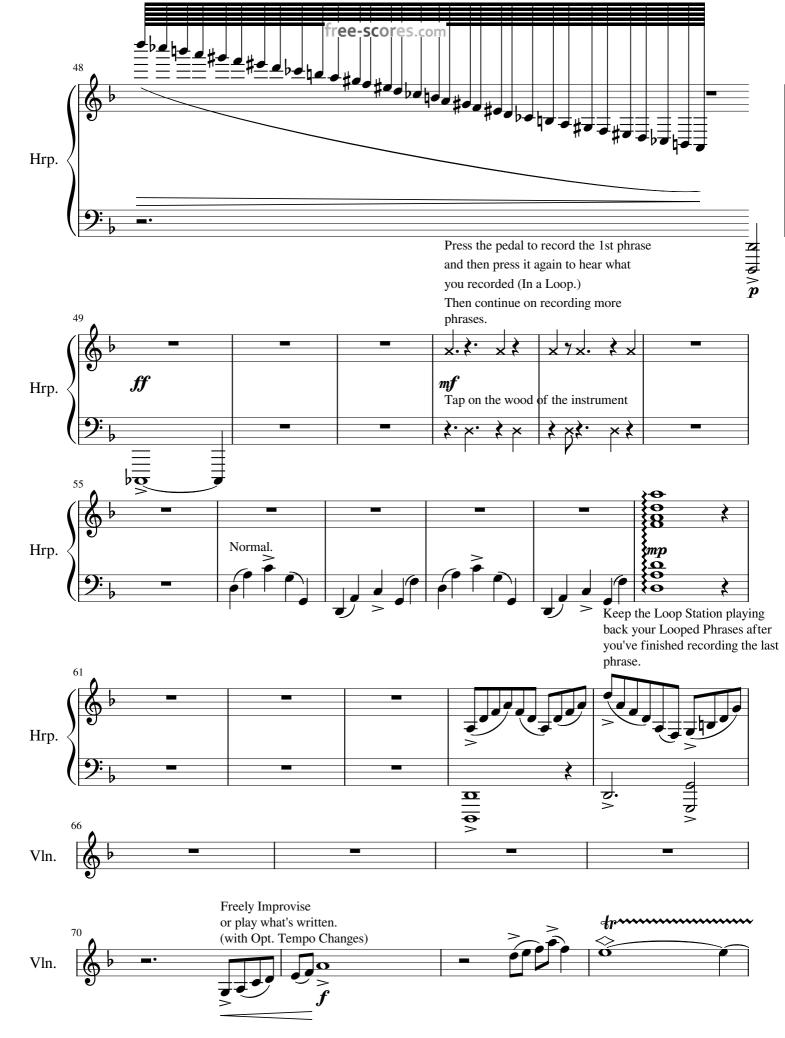

#### atempo. J = 80

Press the pedal to record the 1st phrase and then press it again to hear what you recorded (In a Loop.)

Then continue on recording more

Vln.

Normal

Phrases.

P mp

Normal

This piece also requires a Loop Station Pedal connected to a Microphone.

Press the pedal to record the 1st phras and then press it again to hear what you recorded (In a Loop.)

Keep the Loop Station playing back your Looped Phrases after you've finished recording the last phrase.

While going back to playing one of the phrases you recorded, make sure that the playback sounds in the loop station are slowly fading, before the final measure.