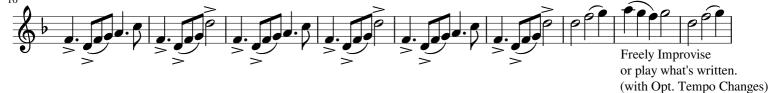

#### atempo. J = 80

Press the pedal to record the 1st phrase and then press it again to hear what you recorded (In a Loop.)

Then continue on recording more

Vln.

Normal

Phrases.

P mp

Normal

Phrases.

P mp

Normal

Normal

P mp

Normal

This piece also requires a Loop Station Pedal connected to a Microphone.

Press the pedal to record the 1st phras and then press it again to hear what you recorded (In a Loop.)

Keep the Loop Station playing back your Looped Phrases after you've finished recording the last phrase.