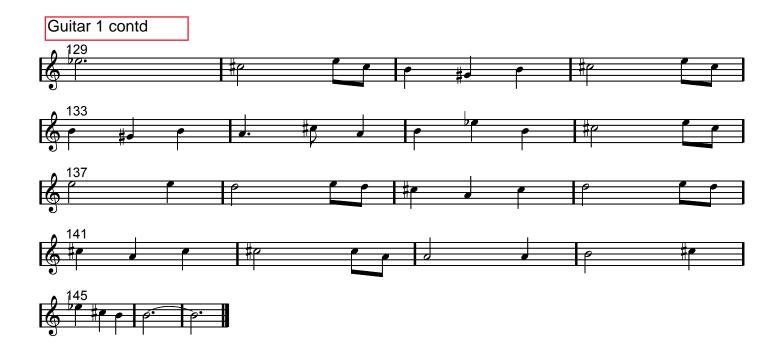

# Helen Trio (216)

#### A propos de la pièce

| Titre :           | Helen Trio<br>[216]                                             |
|-------------------|-----------------------------------------------------------------|
| Compositeur :     | Darling, Toby                                                   |
| Arrangeur :       | Darling, Toby                                                   |
| Droit d'auteur :  | Copyright © Toby Darling 2017 Creative Commons<br>Reuse allowed |
| Editeur :         | Darling, Toby                                                   |
| Instrumentation : | 3 guitares (trio)                                               |
| Style :           | Classique moderne                                               |

## Helen Trio For Three Guitars

(c) Toby Darling 2017

free-scores.com

Fingering for bars 6 - 16: A6: x0757x E\*: 0x645x E6: x7650x Am7: x0555x Dm: xx0765 E7: 0xx104 Am: x02210 [Note: A6 and E\* are played wrong on video