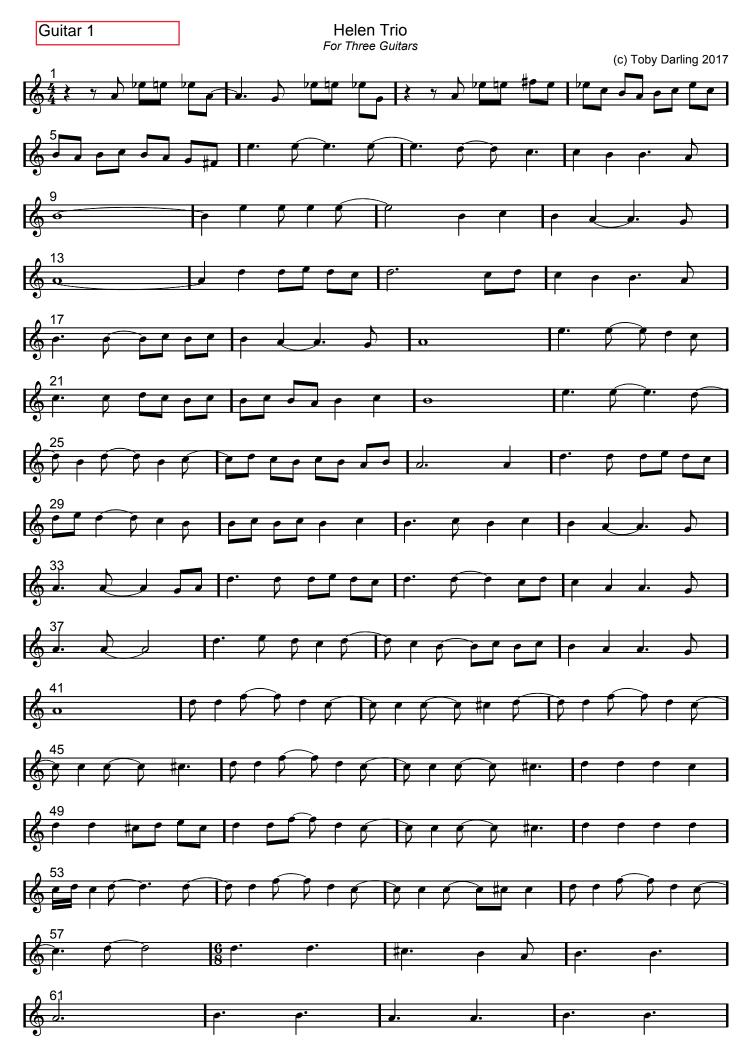

# Helen Trio (216)

#### A propos de la pièce

| Titre :           | Helen Trio<br>[216]                                             |
|-------------------|-----------------------------------------------------------------|
| Compositeur :     | Darling, Toby                                                   |
| Arrangeur :       | Darling, Toby                                                   |
| Droit d'auteur :  | Copyright © Toby Darling 2017 Creative Commons<br>Reuse allowed |
| Editeur :         | Darling, Toby                                                   |
| Instrumentation : | 3 guitares (trio)                                               |
| Style :           | Classique moderne                                               |

## Helen Trio For Three Guitars

(c) Toby Darling 2017

free-scores.com

Fingering for bars 6 - 16: A6: x0757x E\*: 0x645x E6: x7650x Am7: x0555x Dm: xx0765 E7: 0xx104 Am: x02210 [Note: A6 and E\* are played wrong on video