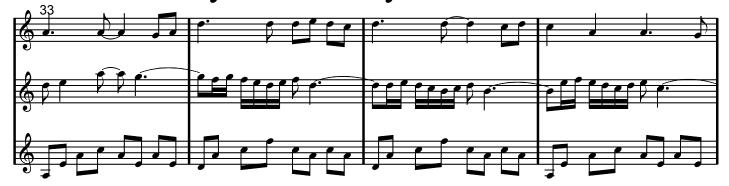

# Helen Trio For Three Guitars

free-scores.com

free-scores.com

free-scores.com

## Helen Trio For Three Guitars

(c) Toby Darling 2017

free-scores.com

Fingering for bars 6 - 16: A6: x0757x E\*: 0x645x E6: x7650x Am7: x0555x Dm: xx0765 E7: 0xx104 Am: x02210 [Note: A6 and E\* are played wrong on video