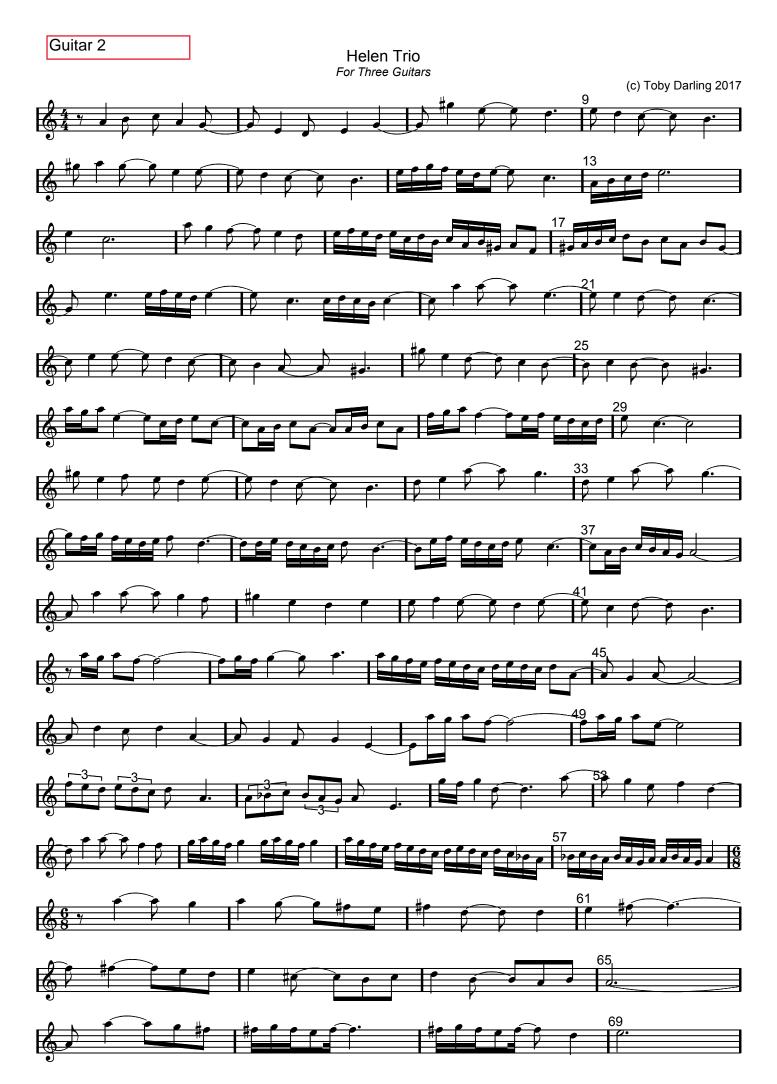

# Helen Trio (216)

#### A propos de la pièce

| Titre :           | Helen Trio<br>[216]                                             |
|-------------------|-----------------------------------------------------------------|
| Compositeur :     | Darling, Toby                                                   |
| Arrangeur :       | Darling, Toby                                                   |
| Droit d'auteur :  | Copyright © Toby Darling 2017 Creative Commons<br>Reuse allowed |
| Editeur :         | Darling, Toby                                                   |
| Instrumentation : | 3 guitares (trio)                                               |
| Style :           | Classique moderne                                               |

## Helen Trio For Three Guitars

(c) Toby Darling 2017

free-scores.com

Fingering for bars 6 - 16: A6: x0757x E\*: 0x645x E6: x7650x Am7: x0555x Dm: xx0765 E7: 0xx104 Am: x02210 [Note: A6 and E\* are played wrong on video