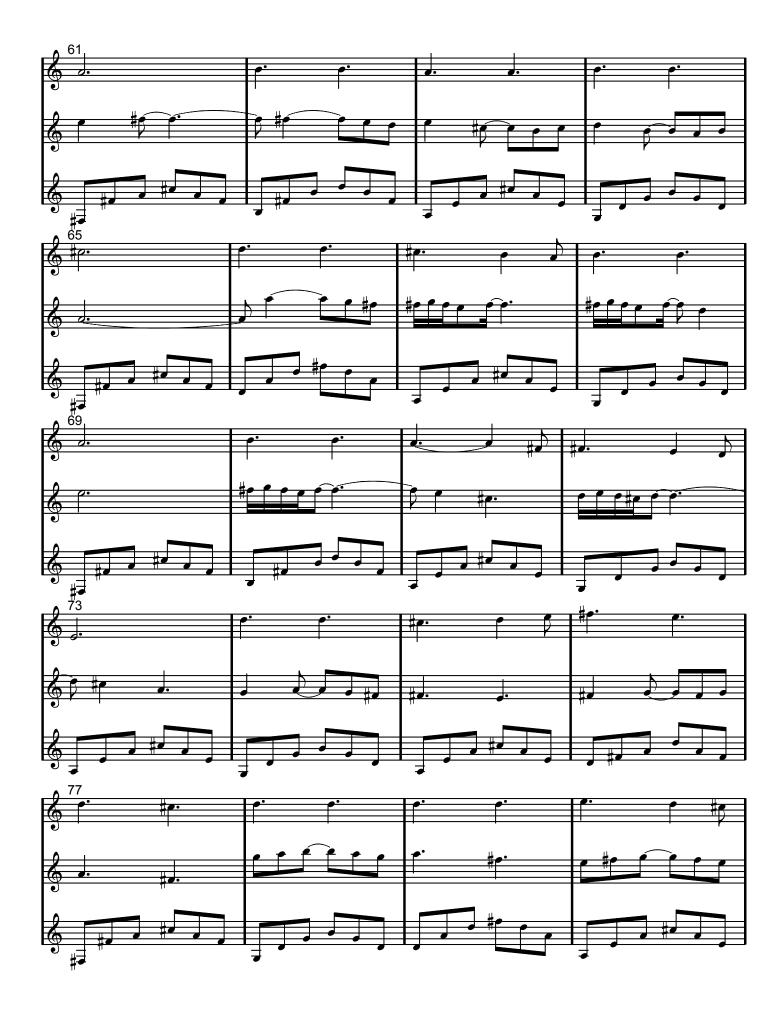

# Helen Trio For Three Guitars

free-scores.com

free-scores.com

free-scores.com

## Helen Trio For Three Guitars

(c) Toby Darling 2017

free-scores.com

Fingering for bars 6 - 16: A6: x0757x E\*: 0x645x E6: x7650x Am7: x0555x Dm: xx0765 E7: 0xx104 Am: x02210 [Note: A6 and E\* are played wrong on video