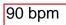

# Helen Trio For Three Guitars

free-scores.com

free-scores.com

free-scores.com

## Helen Trio For Three Guitars

(c) Toby Darling 2017

free-scores.com

Fingering for bars 6 - 16: A6: x0757x E\*: 0x645x E6: x7650x Am7: x0555x Dm: xx0765 E7: 0xx104 Am: x02210 [Note: A6 and E\* are played wrong on video