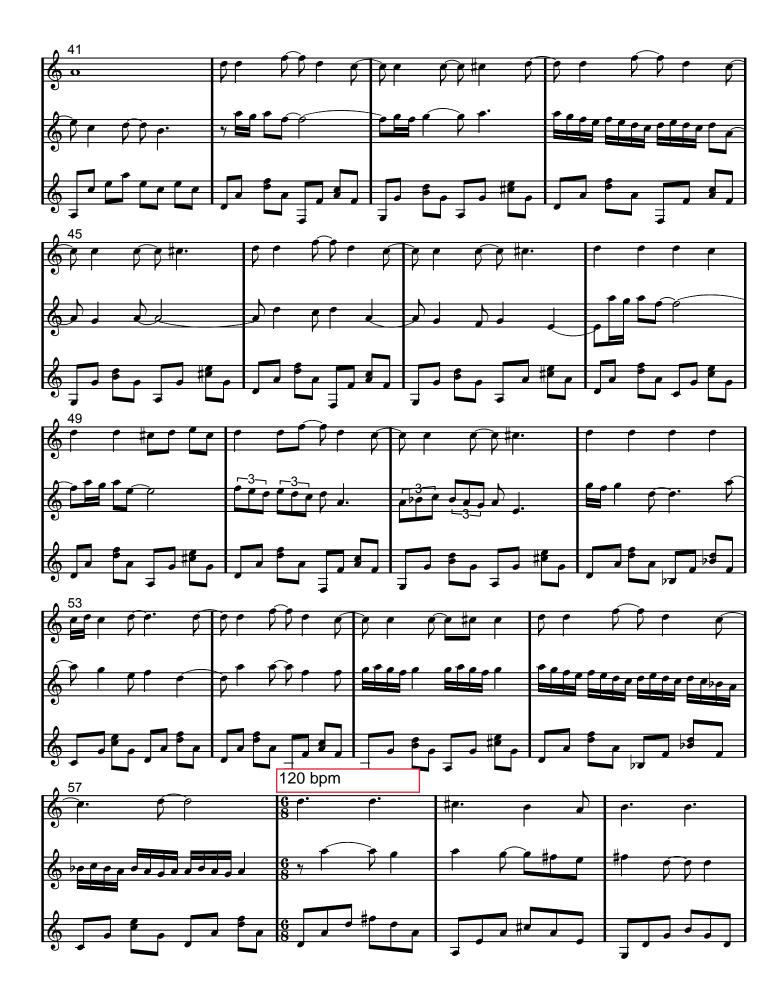

# Helen Trio For Three Guitars

free-scores.com

free-scores.com

free-scores.com

## Helen Trio For Three Guitars

(c) Toby Darling 2017

free-scores.com

Fingering for bars 6 - 16: A6: x0757x E\*: 0x645x E6: x7650x Am7: x0555x Dm: xx0765 E7: 0xx104 Am: x02210 [Note: A6 and E\* are played wrong on video