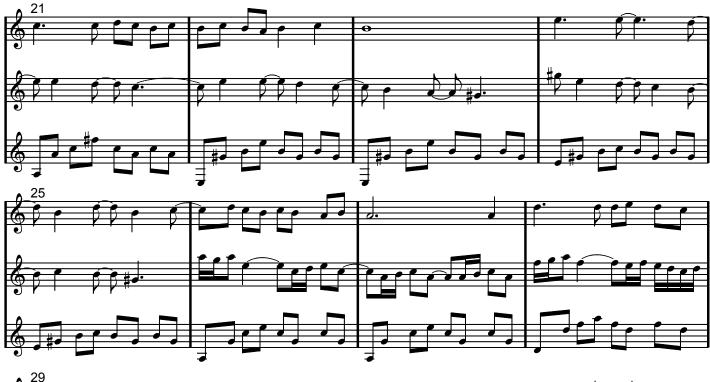

# Helen Trio For Three Guitars

free-scores.com

free-scores.com

free-scores.com

## Helen Trio For Three Guitars

(c) Toby Darling 2017

free-scores.com

Fingering for bars 6 - 16: A6: x0757x E\*: 0x645x E6: x7650x Am7: x0555x Dm: xx0765 E7: 0xx104 Am: x02210 [Note: A6 and E\* are played wrong on video