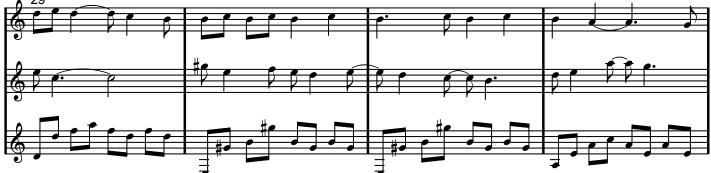

# Helen Trio For Three Guitars

free-scores.com

free-scores.com

free-scores.com

## Helen Trio For Three Guitars

(c) Toby Darling 2017

free-scores.com

Fingering for bars 6 - 16: A6: x0757x E\*: 0x645x E6: x7650x Am7: x0555x Dm: xx0765 E7: 0xx104 Am: x02210 [Note: A6 and E\* are played wrong on video