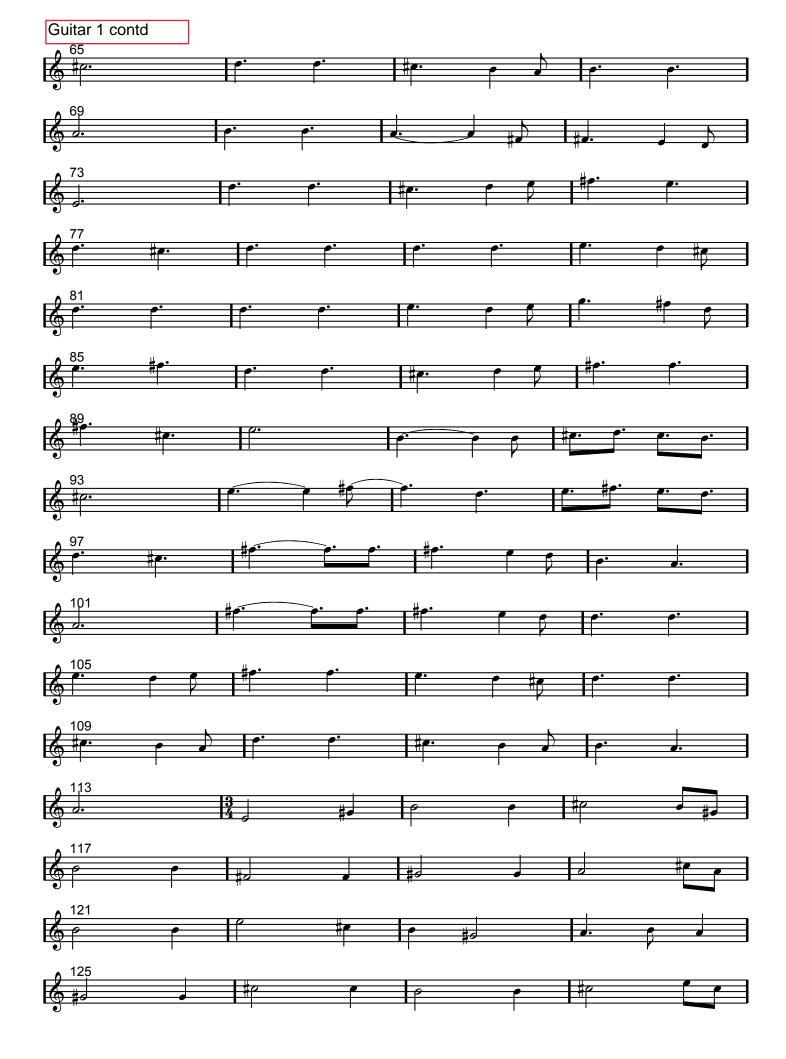

# Helen Trio (216)

#### A propos de la pièce

| Titre :           | Helen Trio<br>[216]                                             |
|-------------------|-----------------------------------------------------------------|
| Compositeur :     | Darling, Toby                                                   |
| Arrangeur :       | Darling, Toby                                                   |
| Droit d'auteur :  | Copyright © Toby Darling 2017 Creative Commons<br>Reuse allowed |
| Editeur :         | Darling, Toby                                                   |
| Instrumentation : | 3 guitares (trio)                                               |
| Style :           | Classique moderne                                               |

## Helen Trio For Three Guitars

(c) Toby Darling 2017

free-scores.com

Fingering for bars 6 - 16: A6: x0757x E\*: 0x645x E6: x7650x Am7: x0555x Dm: xx0765 E7: 0xx104 Am: x02210 [Note: A6 and E\* are played wrong on video