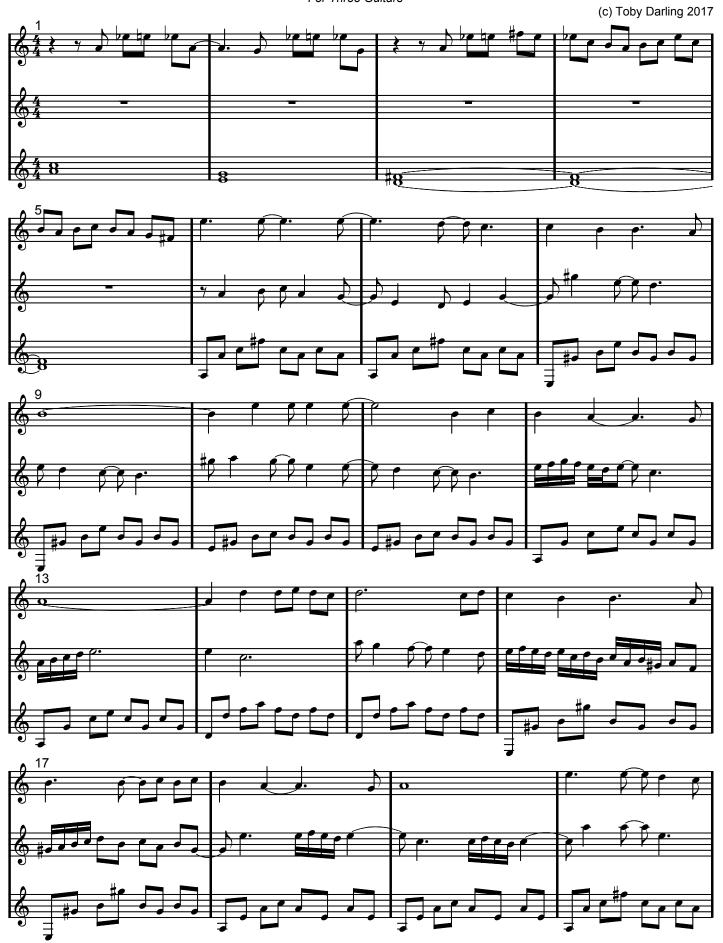

# Helen Trio For Three Guitars

free-scores.com

free-scores.com

free-scores.com

## Helen Trio For Three Guitars

(c) Toby Darling 2017

free-scores.com

Fingering for bars 6 - 16: A6: x0757x E\*: 0x645x E6: x7650x Am7: x0555x Dm: xx0765 E7: 0xx104 Am: x02210 [Note: A6 and E\* are played wrong on video