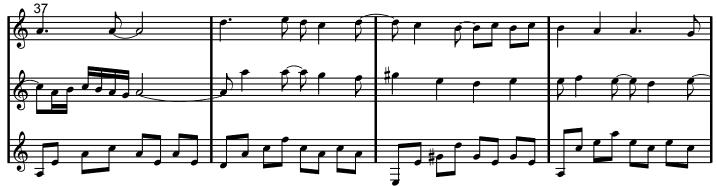

# Helen Trio For Three Guitars

free-scores.com

free-scores.com

free-scores.com

## Helen Trio For Three Guitars

(c) Toby Darling 2017

free-scores.com

Fingering for bars 6 - 16: A6: x0757x E\*: 0x645x E6: x7650x Am7: x0555x Dm: xx0765 E7: 0xx104 Am: x02210 [Note: A6 and E\* are played wrong on video