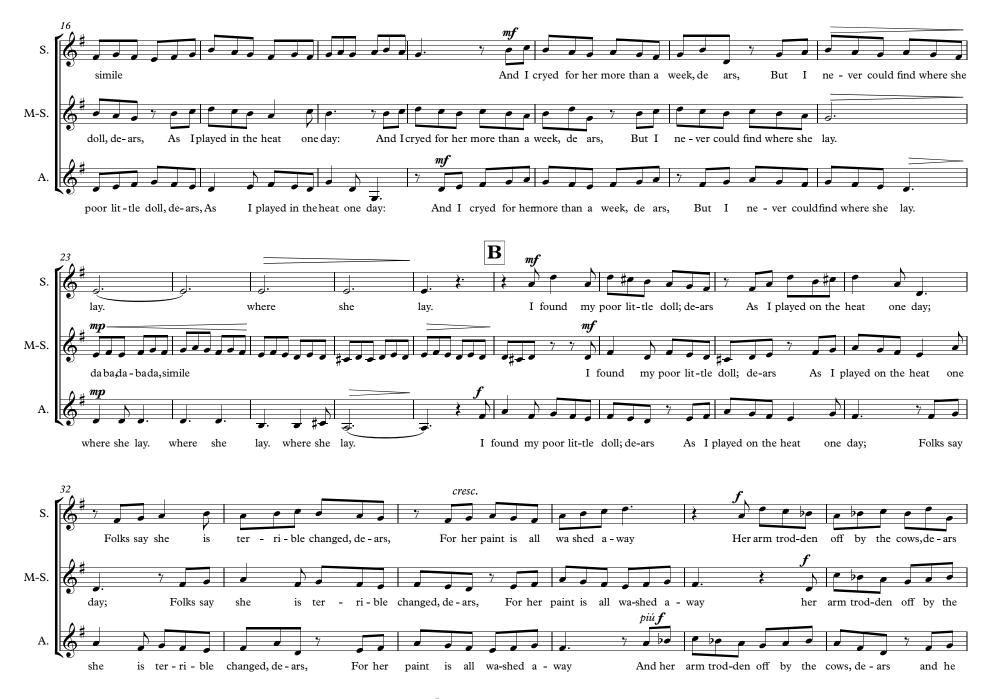

## The little doll

#### A propos de la pièce

Titre: The little doll

Compositeur: Dobrinescu, Ioan

Arrangeur: Dobrinescu, Ioan

Droit d'auteur : Copyright © Ioan Dobrinescu

Editeur: Dobrinescu, Ioan

Instrumentation: Choeur de femmes ou Choeur d'enfants

# The little doll

Charles Kingsley Ioan Dobrinescu

free-scores.com

free-scores.com