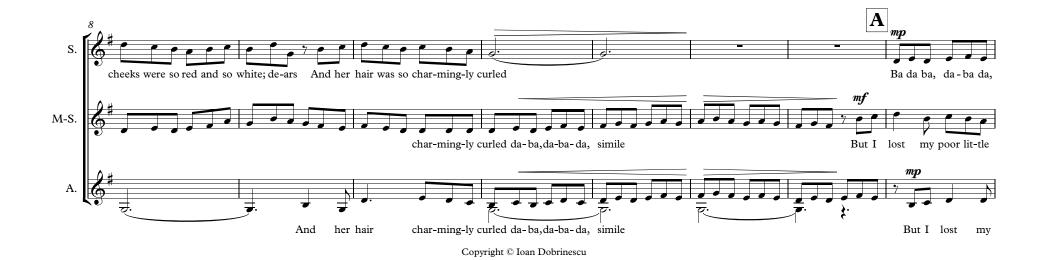

## The little doll

#### A propos de la pièce

Titre: The little doll

Compositeur: Dobrinescu, Ioan

Arrangeur: Dobrinescu, Ioan

Droit d'auteur : Copyright © Ioan Dobrinescu

Editeur: Dobrinescu, Ioan

Instrumentation: Choeur de femmes ou Choeur d'enfants

# The little doll

Charles Kingsley Ioan Dobrinescu

free-scores.com

free-scores.com