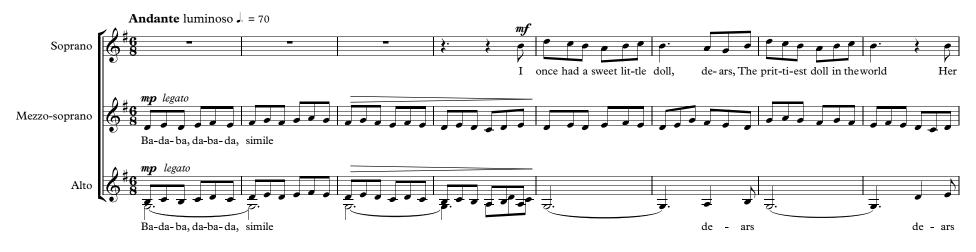

## The little doll

#### A propos de la pièce

Titre: The little doll

Compositeur: Dobrinescu, Ioan

Arrangeur: Dobrinescu, Ioan

Droit d'auteur : Copyright © Ioan Dobrinescu

Editeur: Dobrinescu, Ioan

Instrumentation: Choeur de femmes ou Choeur d'enfants

# The little doll

Charles Kingsley Ioan Dobrinescu

free-scores.com

free-scores.com