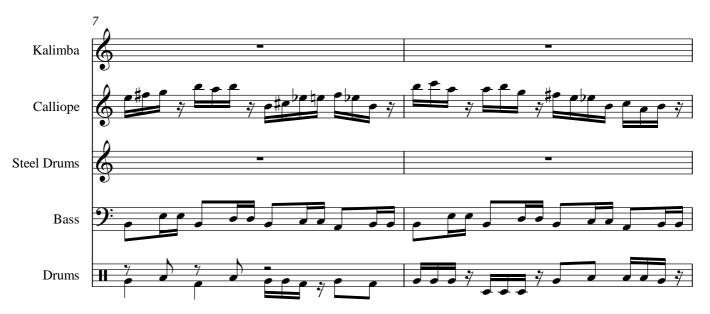

### A propos de la pièce

| Titre :           | Monkey Hunt<br>[Afro - Jungle]       |
|-------------------|--------------------------------------|
| Compositeur :     | Kearns, Richard                      |
| Arrangeur :       | Kearns, Richard                      |
| Droit d'auteur :  | Richard Kearns © All rights reserved |
| Editeur :         | Kearns, Richard                      |
| Instrumentation : | Flûte traversière et synthétiseur    |
| Style :           | Traditionnel                         |

# Monkey Hunt

free-scores.com