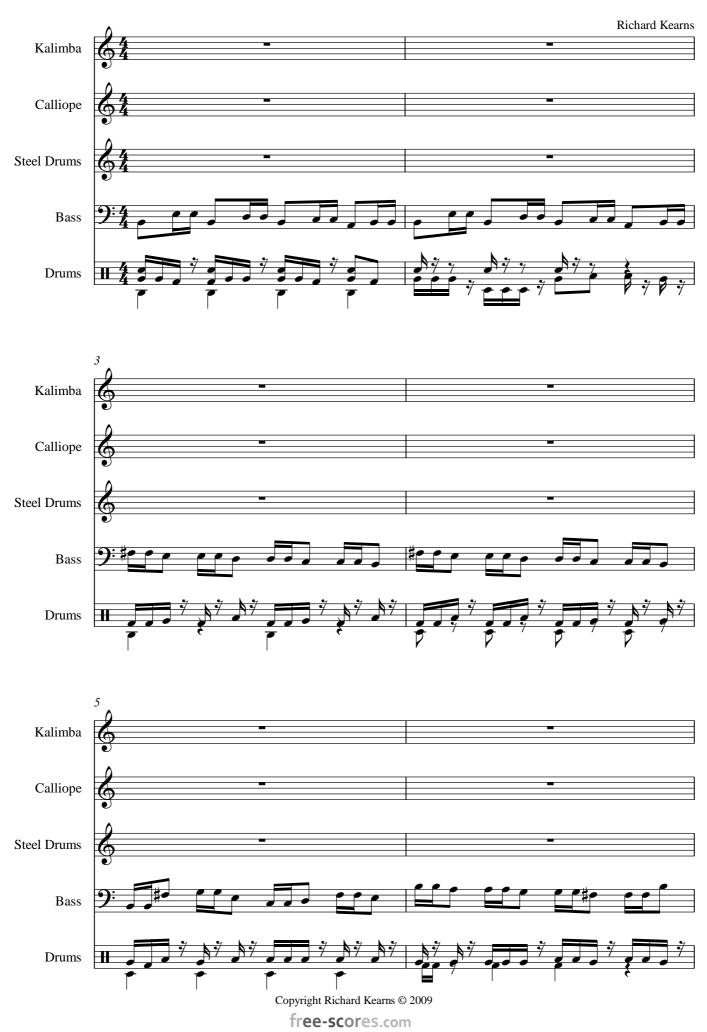

### A propos de la pièce

| Titre :           | Monkey Hunt<br>[Afro - Jungle]       |
|-------------------|--------------------------------------|
| Compositeur :     | Kearns, Richard                      |
| Arrangeur :       | Kearns, Richard                      |
| Droit d'auteur :  | Richard Kearns © All rights reserved |
| Editeur :         | Kearns, Richard                      |
| Instrumentation : | Flûte traversière et synthétiseur    |
| Style :           | Traditionnel                         |

# Monkey Hunt

free-scores.com