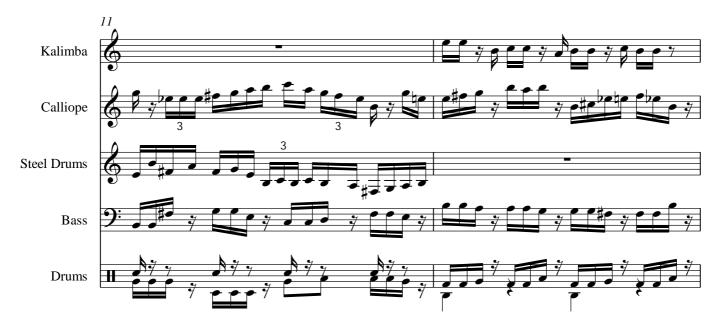

### A propos de la pièce

| Titre :           | Monkey Hunt<br>[Afro - Jungle]       |
|-------------------|--------------------------------------|
| Compositeur :     | Kearns, Richard                      |
| Arrangeur :       | Kearns, Richard                      |
| Droit d'auteur :  | Richard Kearns © All rights reserved |
| Editeur :         | Kearns, Richard                      |
| Instrumentation : | Flûte traversière et synthétiseur    |
| Style :           | Traditionnel                         |

# Monkey Hunt

free-scores.com