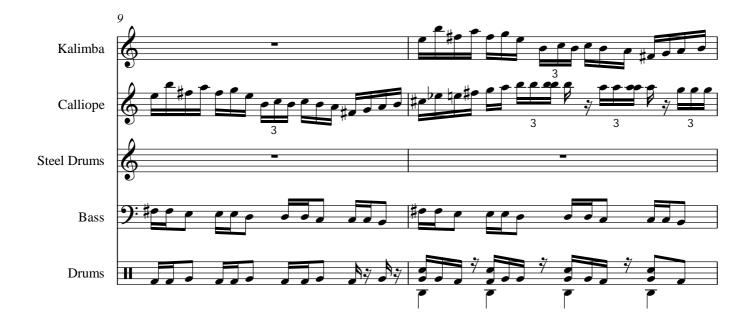

### A propos de la pièce

| Titre :           | Monkey Hunt<br>[Afro - Jungle]       |
|-------------------|--------------------------------------|
| Compositeur :     | Kearns, Richard                      |
| Arrangeur :       | Kearns, Richard                      |
| Droit d'auteur :  | Richard Kearns © All rights reserved |
| Editeur :         | Kearns, Richard                      |
| Instrumentation : | Flûte traversière et synthétiseur    |
| Style :           | Traditionnel                         |

# Monkey Hunt

free-scores.com