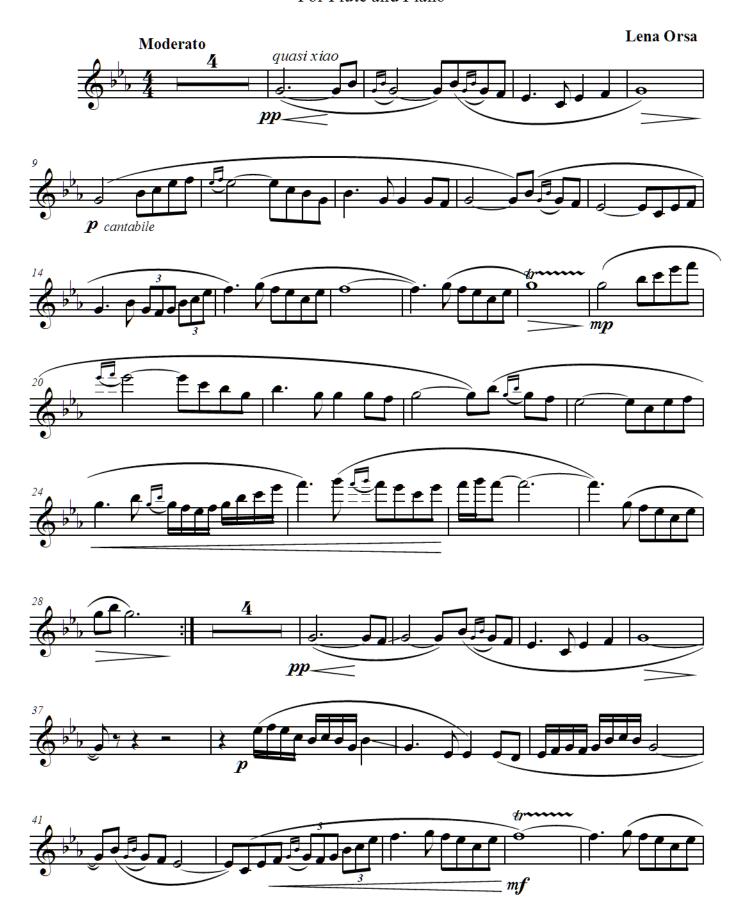

k, pop, jazz, soul or classical music; she is constantly involved in concert a... (la suite en ligne)

Qualification: professional

Page artiste: https://www.free-scores.com/partitions\_gratuites\_elena-borisova.htm

### A propos de la pièce



Titre: Chinese Garden for Flute and Piano

Compositeur : Orsa, Lena Arrangeur : Orsa, Lena

Droit d'auteur : Copyright © Lena Orsa

Editeur : Orsa, Lena
Instrumentation : Flute et Piano
Style : Contemporain

#### Lena Orsa sur free-scores.com



- écouter l'audio
- partager votre interprétation
- commenter la partition
- contacter l'artiste

Ajoutée le : 2023-06-30 Dernière mise à jour le : 2023-06-30 15:33:49

# CHINESE GARDEN

Dedicated to Beihai Park For Flute and Piano













# CHINESE GARDEN

Dedicated to Beihai Park For Flute and Piano