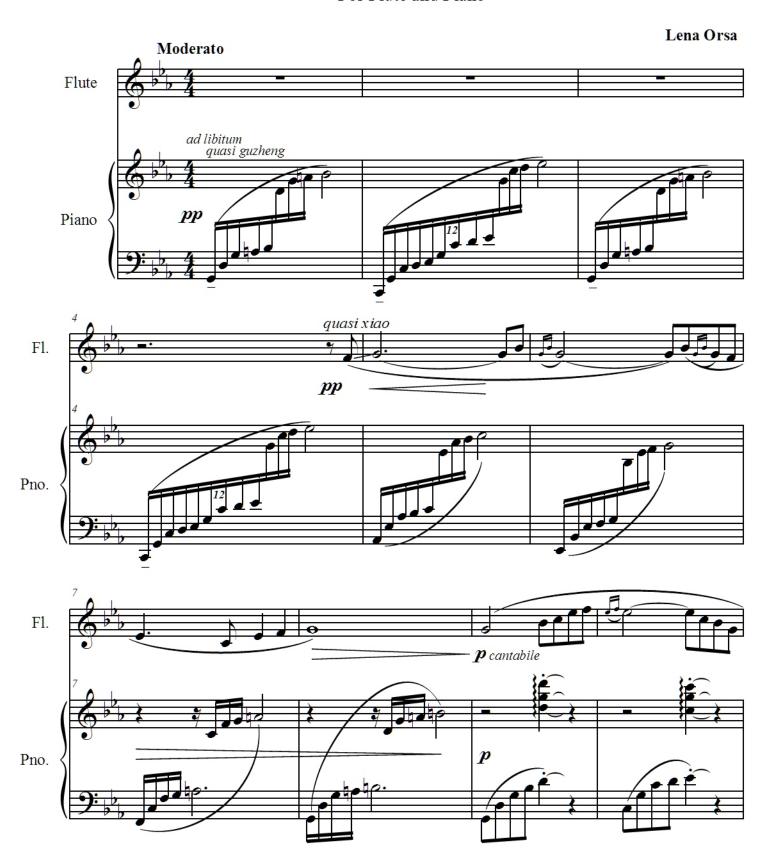

. A universal musician, Lena Orsa can perform in many music genre, be it rock, pop, jazz, soul or classical music; she is constantly involved in concert a... (la suite en ligne)

Qualification: professional

Page artiste: https://www.free-scores.com/partitions\_gratuites\_elena-borisova.htm

### A propos de la pièce



Titre: Chinese Garden for Flute and Piano

Compositeur : Orsa, Lena Arrangeur : Orsa, Lena

Droit d'auteur : Copyright © Lena Orsa

Editeur : Orsa, Lena
Instrumentation : Flute et Piano
Style : Contemporain

#### Lena Orsa sur free-scores.com



- écouter l'audio
- partager votre interprétation
- commenter la partition
- contacter l'artiste

Ajoutée le : 2023-06-30 Dernière mise à jour le : 2023-06-30 15:33:49

# CHINESE GARDEN

Dedicated to Beihai Park For Flute and Piano













# CHINESE GARDEN

Dedicated to Beihai Park For Flute and Piano