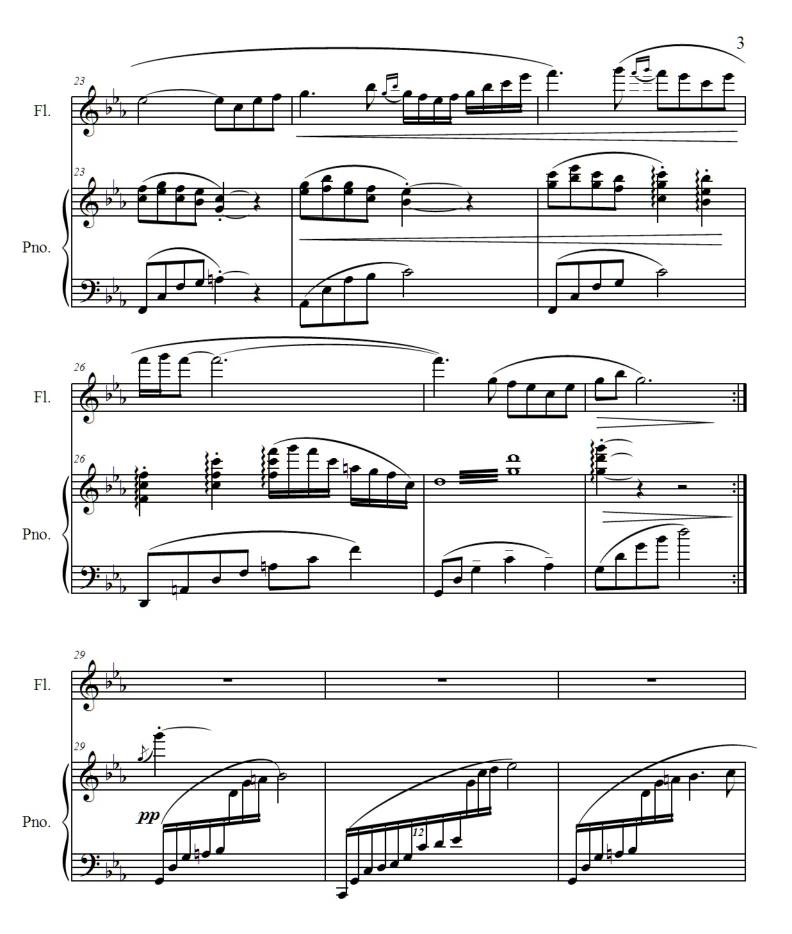

universal musician, Lena Orsa can perform in many music genre, be it rock, pop, jazz, soul or classical music; she is constantly involved in concert a... (la suite en ligne)

Qualification: professional

Page artiste: https://www.free-scores.com/partitions\_gratuites\_elena-borisova.htm

### A propos de la pièce



Titre: Chinese Garden for Flute and Piano

Compositeur : Orsa, Lena Arrangeur : Orsa, Lena

Droit d'auteur : Copyright © Lena Orsa

Editeur : Orsa, Lena
Instrumentation : Flute et Piano
Style : Contemporain

#### Lena Orsa sur free-scores.com



- écouter l'audio
- partager votre interprétation
- commenter la partition
- contacter l'artiste

Ajoutée le : 2023-06-30 Dernière mise à jour le : 2023-06-30 15:33:49

# CHINESE GARDEN

Dedicated to Beihai Park For Flute and Piano













# CHINESE GARDEN

Dedicated to Beihai Park For Flute and Piano