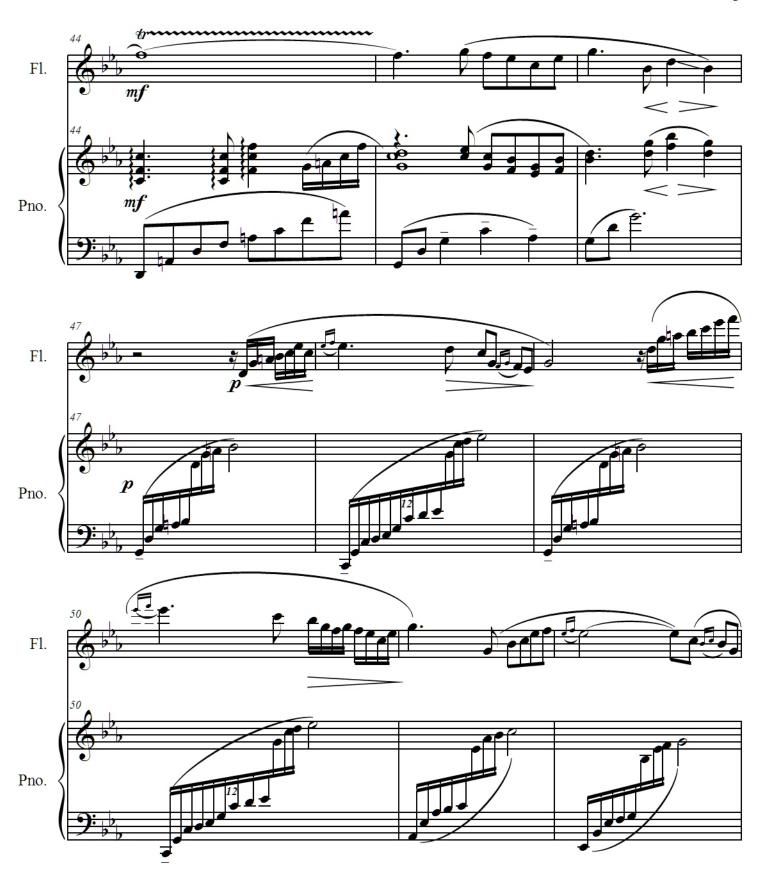

ersal musician, Lena Orsa can perform in many music genre, be it rock, pop, jazz, soul or classical music; she is constantly involved in concert a... (la suite en ligne)

Qualification: professional

Page artiste: https://www.free-scores.com/partitions\_gratuites\_elena-borisova.htm

### A propos de la pièce



Titre: Chinese Garden for Flute and Piano

Compositeur : Orsa, Lena Arrangeur : Orsa, Lena

Droit d'auteur : Copyright © Lena Orsa

Editeur : Orsa, Lena
Instrumentation : Flute et Piano
Style : Contemporain

#### Lena Orsa sur free-scores.com



- écouter l'audio
- partager votre interprétation
- commenter la partition
- contacter l'artiste

Ajoutée le : 2023-06-30 Dernière mise à jour le : 2023-06-30 15:33:49

# CHINESE GARDEN

Dedicated to Beihai Park For Flute and Piano













# CHINESE GARDEN

Dedicated to Beihai Park For Flute and Piano