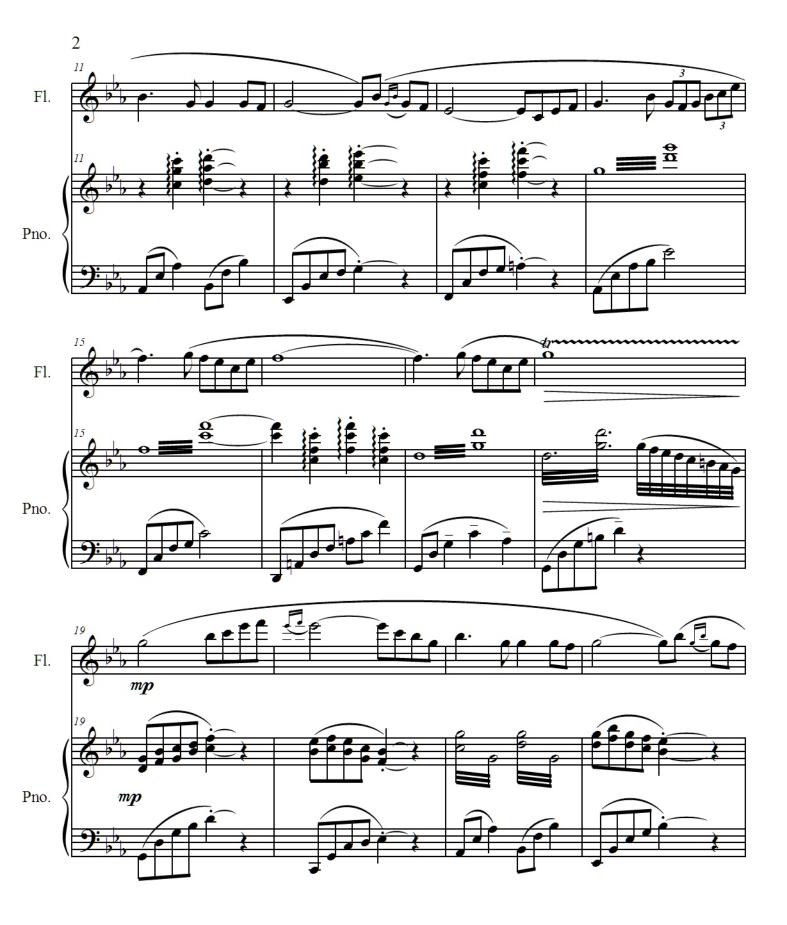

A universal musician, Lena Orsa can perform in many music genre, be it rock, pop, jazz, soul or classical music; she is constantly involved in concert a... (la suite en ligne)

Qualification: professional

Page artiste: https://www.free-scores.com/partitions\_gratuites\_elena-borisova.htm

### A propos de la pièce



Titre: Chinese Garden for Flute and Piano

Compositeur : Orsa, Lena Arrangeur : Orsa, Lena

Droit d'auteur : Copyright © Lena Orsa

Editeur : Orsa, Lena
Instrumentation : Flute et Piano
Style : Contemporain

#### Lena Orsa sur free-scores.com



- écouter l'audio
- partager votre interprétation
- commenter la partition
- contacter l'artiste

Ajoutée le : 2023-06-30 Dernière mise à jour le : 2023-06-30 15:33:49

# CHINESE GARDEN

Dedicated to Beihai Park For Flute and Piano













# CHINESE GARDEN

Dedicated to Beihai Park For Flute and Piano