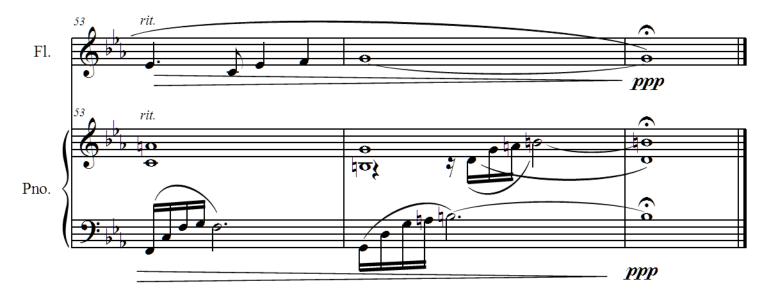

sal musician, Lena Orsa can perform in many music genre, be it rock, pop, jazz, soul or classical music; she is constantly involved in concert a... (la suite en ligne)

Qualification: professional

Page artiste: https://www.free-scores.com/partitions\_gratuites\_elena-borisova.htm

### A propos de la pièce



Titre: Chinese Garden for Flute and Piano

Compositeur : Orsa, Lena Arrangeur : Orsa, Lena

Droit d'auteur : Copyright © Lena Orsa

Editeur : Orsa, Lena
Instrumentation : Flute et Piano
Style : Contemporain

#### Lena Orsa sur free-scores.com



- écouter l'audio
- partager votre interprétation
- commenter la partition
- contacter l'artiste

Ajoutée le : 2023-06-30 Dernière mise à jour le : 2023-06-30 15:33:49

# CHINESE GARDEN

Dedicated to Beihai Park For Flute and Piano













# CHINESE GARDEN

Dedicated to Beihai Park For Flute and Piano