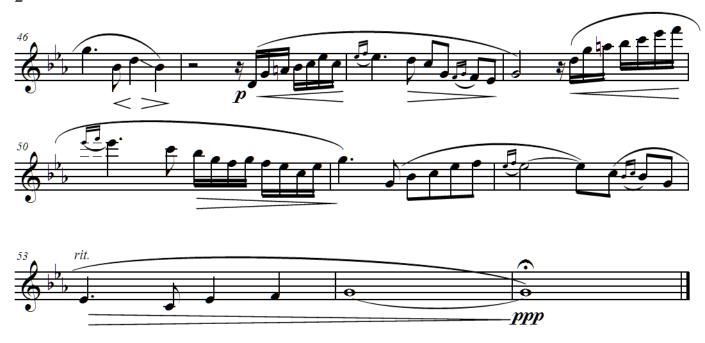

pop, jazz, soul or classical music; she is constantly involved in concert a... (la suite en ligne)

Qualification: professional

Page artiste: https://www.free-scores.com/partitions\_gratuites\_elena-borisova.htm

### A propos de la pièce



Titre: Chinese Garden for Flute and Piano

Compositeur : Orsa, Lena Arrangeur : Orsa, Lena

Droit d'auteur : Copyright © Lena Orsa

Editeur : Orsa, Lena
Instrumentation : Flute et Piano
Style : Contemporain

#### Lena Orsa sur free-scores.com



- écouter l'audio
- partager votre interprétation
- commenter la partition
- contacter l'artiste

Ajoutée le : 2023-06-30 Dernière mise à jour le : 2023-06-30 15:33:49

# CHINESE GARDEN

Dedicated to Beihai Park For Flute and Piano













# CHINESE GARDEN

Dedicated to Beihai Park For Flute and Piano