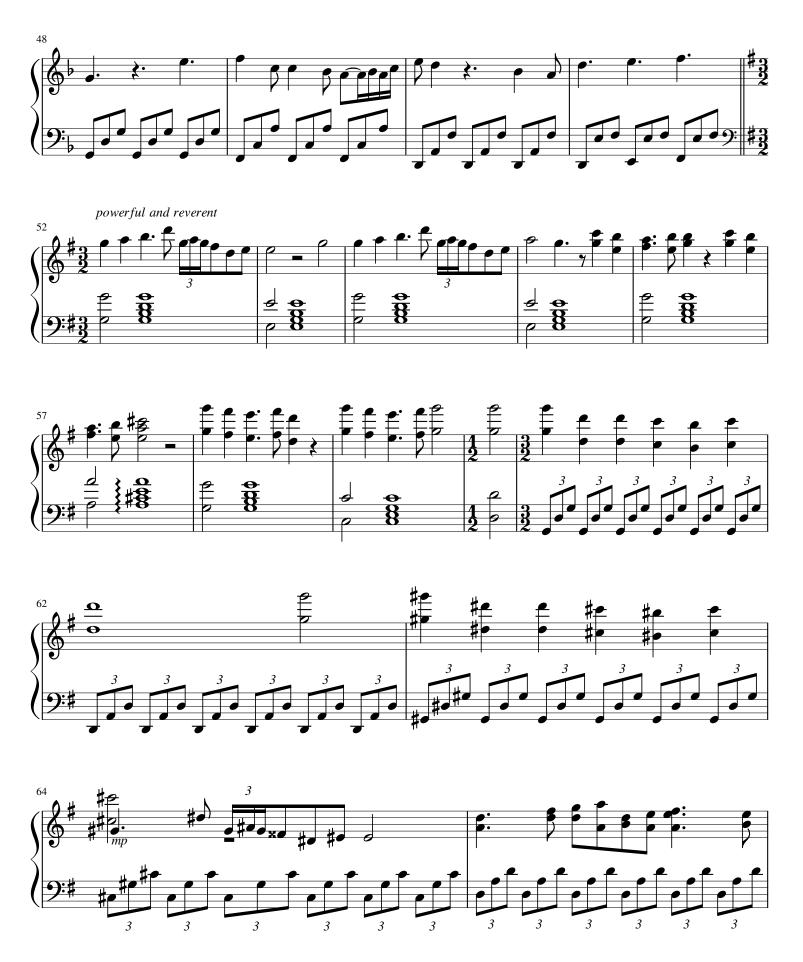

#### A propos de la pièce

Titre: All Creatures of Our God and King

Compositeur: Saint Francis of Assisi

Arrangeur: Michelle M Hylton, Michelle

Droit d'auteur: Copyright © Michelle M Hylton

Instrumentation: Piano seul

# All Creatures of Our God and King

arranged by Michelle Hylton

based loosely on arrangement by Ralph van Williams

Only for non-commercial home or church use. Hymn by Ralph van Willimas protected under copyright by Oxford University. Rights go to them.