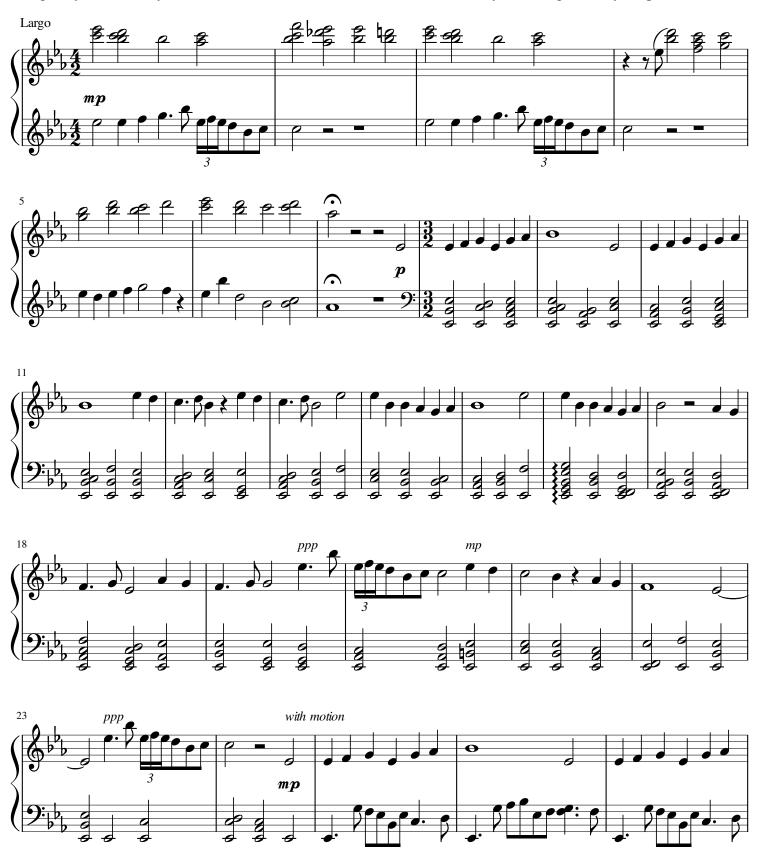

#### A propos de la pièce

Titre: All Creatures of Our God and King

Compositeur: Saint Francis of Assisi

Arrangeur: Michelle M Hylton, Michelle

Droit d'auteur: Copyright © Michelle M Hylton

Instrumentation: Piano seul

# All Creatures of Our God and King

arranged by Michelle Hylton

based loosely on arrangement by Ralph van Williams

Only for non-commercial home or church use. Hymn by Ralph van Willimas protected under copyright by Oxford University. Rights go to them.