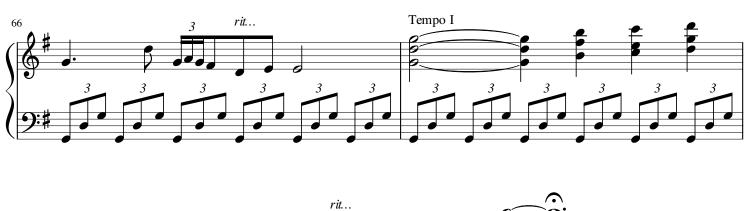

#### A propos de la pièce

Titre: All Creatures of Our God and King

Compositeur: Saint Francis of Assisi

Arrangeur: Michelle M Hylton, Michelle

Droit d'auteur: Copyright © Michelle M Hylton

Instrumentation: Piano seul

# All Creatures of Our God and King

arranged by Michelle Hylton

based loosely on arrangement by Ralph van Williams

Only for non-commercial home or church use. Hymn by Ralph van Willimas protected under copyright by Oxford University. Rights go to them.