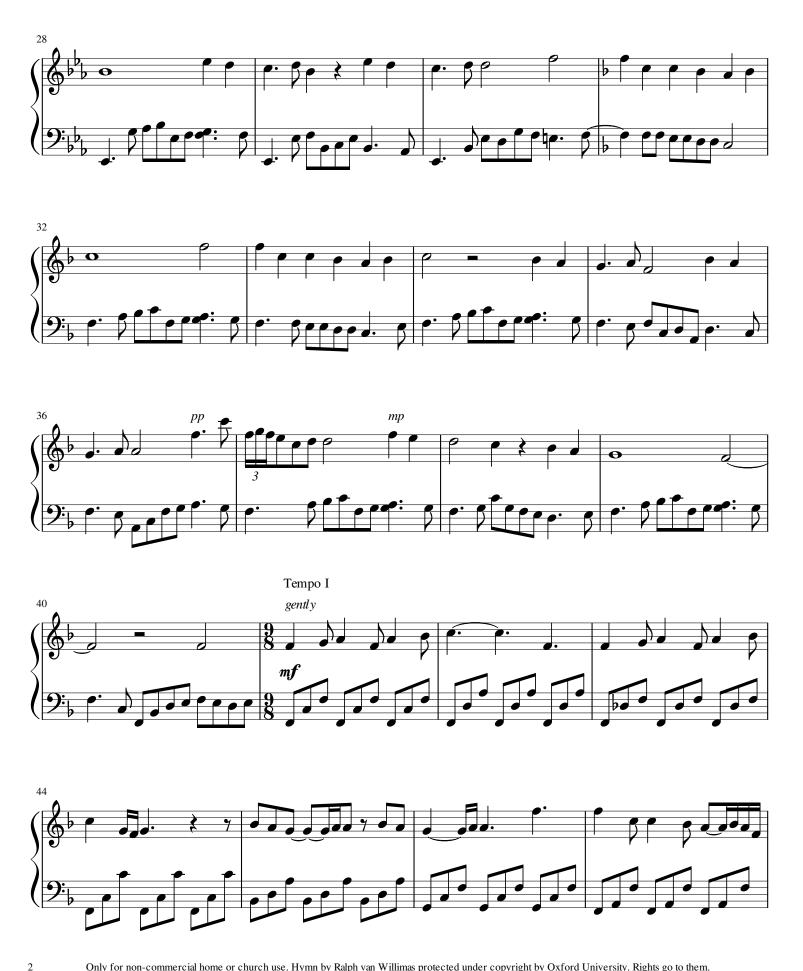

#### A propos de la pièce

Titre: All Creatures of Our God and King

Compositeur: Saint Francis of Assisi

Arrangeur: Michelle M Hylton, Michelle

Droit d'auteur: Copyright © Michelle M Hylton

Instrumentation: Piano seul

# All Creatures of Our God and King

arranged by Michelle Hylton

based loosely on arrangement by Ralph van Williams

Only for non-commercial home or church use. Hymn by Ralph van Willimas protected under copyright by Oxford University. Rights go to them.