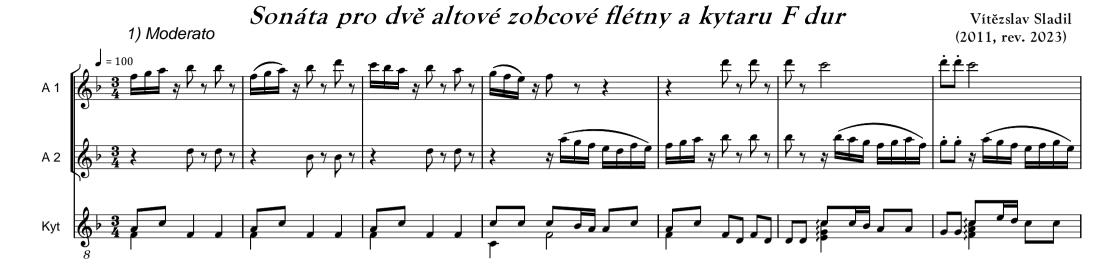

- partager votre interprétation
  commenter la partition
- contacter l'artiste

2) Andante

1) Moderato

Sonáta pro dvě altové zobcové flétny a kytaru F dur