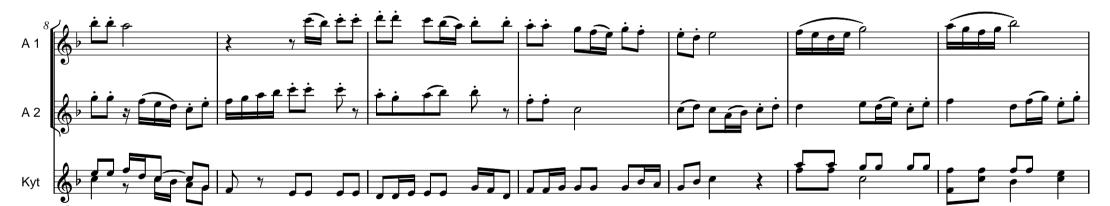

- partager votre interprétation
  commenter la partition
- contacter l'artiste

2) Andante

1) Moderato

Sonáta pro dvě altové zobcové flétny a kytaru F dur