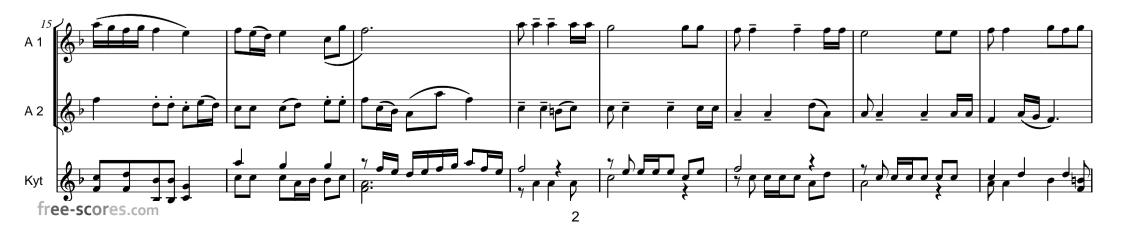

- partager votre interprétation
  commenter la partition
- contacter l'artiste

2) Andante

1) Moderato

Sonáta pro dvě altové zobcové flétny a kytaru F dur