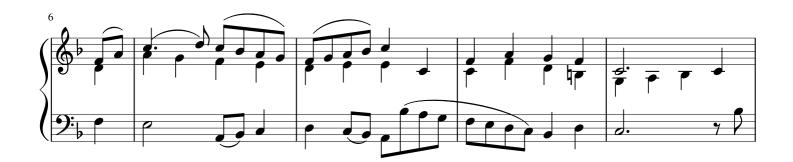

## O Little Town of Bethlehem

## English Carol

This Tune was collected by Raph Vaughan Williams in "Forest Green", 1903

Text: Phillips Brooks, 1868

Music: Traditional