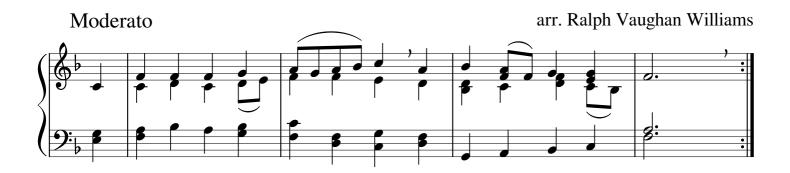

## O Little Town of Bethlehem

## English Carol

This Tune was collected by Raph Vaughan Williams in "Forest Green", 1903

Text: Phillips Brooks, 1868

Music: Traditional