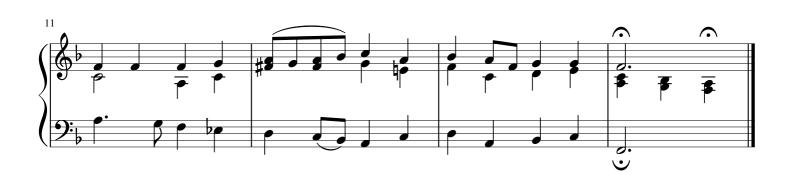

## O Little Town of Bethlehem

## English Carol

This Tune was collected by Raph Vaughan Williams in "Forest Green", 1903

Text: Phillips Brooks, 1868

Music: Traditional