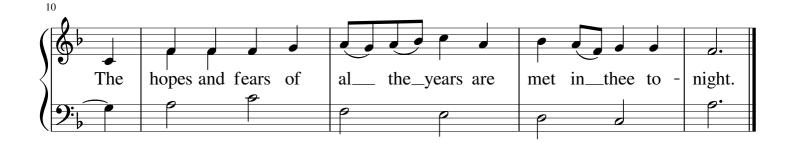

## O Little Town of Bethlehem

## English Carol

This Tune was collected by Raph Vaughan Williams in "Forest Green", 1903

Text: Phillips Brooks, 1868

Music: Traditional