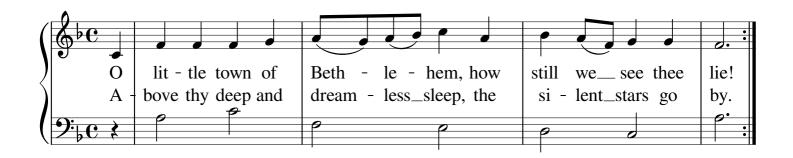

## O Little Town of Bethlehem

## English Carol

This Tune was collected by Raph Vaughan Williams in "Forest Green", 1903

Text: Phillips Brooks, 1868

Music: Traditional