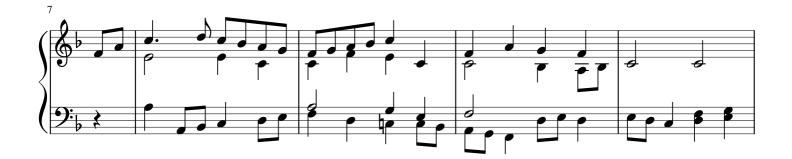

## O Little Town of Bethlehem

## English Carol

This Tune was collected by Raph Vaughan Williams in "Forest Green", 1903

Text: Phillips Brooks, 1868

Music: Traditional