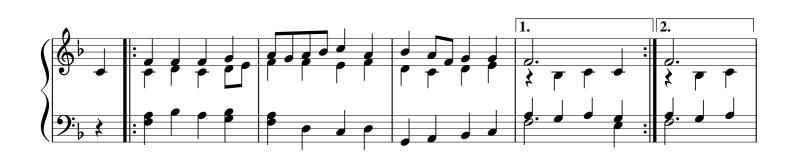

## O Little Town of Bethlehem

## English Carol

This Tune was collected by Raph Vaughan Williams in "Forest Green", 1903

Text: Phillips Brooks, 1868

Music: Traditional