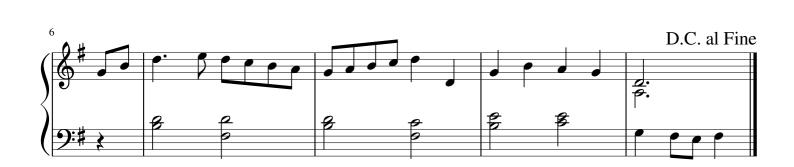

## O Little Town of Bethlehem

## English Carol

This Tune was collected by Raph Vaughan Williams in "Forest Green", 1903

Text: Phillips Brooks, 1868

Music: Traditional