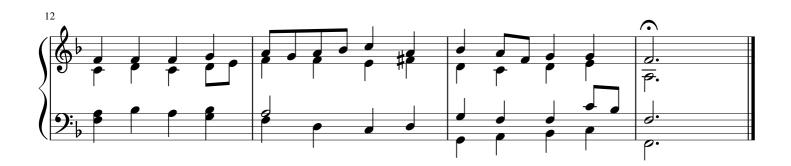

## O Little Town of Bethlehem

## English Carol

This Tune was collected by Raph Vaughan Williams in "Forest Green", 1903

Text: Phillips Brooks, 1868

Music: Traditional