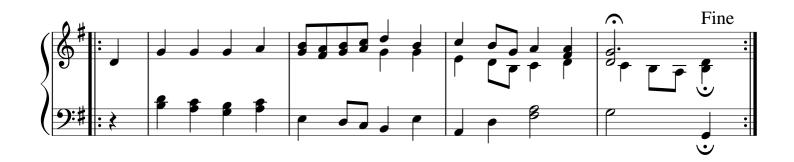

## O Little Town of Bethlehem

## English Carol

This Tune was collected by Raph Vaughan Williams in "Forest Green", 1903

Text: Phillips Brooks, 1868

Music: Traditional