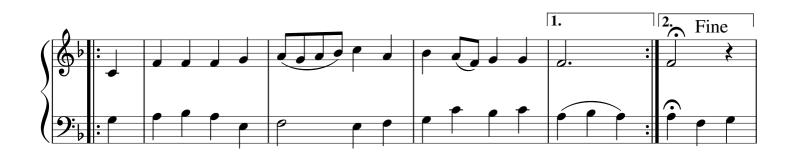

## O Little Town of Bethlehem

## English Carol

This Tune was collected by Raph Vaughan Williams in "Forest Green", 1903

Text: Phillips Brooks, 1868

Music: Traditional