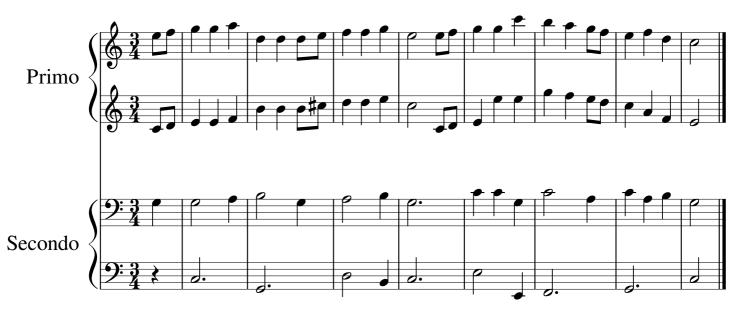

## A propos de la pièce

| Titre :           | Schneeflöckchen, Weißröckchen, Little Snowflake<br>[German Carol and Winter Song] |
|-------------------|-----------------------------------------------------------------------------------|
| Compositeur :     | Traditional                                                                       |
| Arrangeur :       | Heidtmann, Klaus                                                                  |
| Droit d'auteur :  | Public Domain                                                                     |
| Editeur :         | Heidtmann, Klaus                                                                  |
| Instrumentation : | 1 Piano, 4 mains (duo)                                                            |
| Style :           | Noel                                                                              |

## Schneeflöckchen, Weißröckchen

German Carol and Winter Song