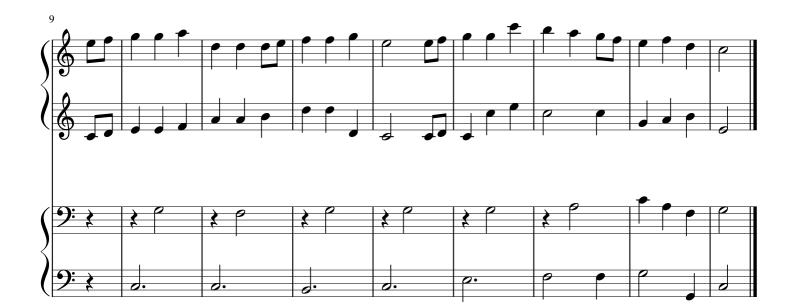

## A propos de la pièce

| Titre :           | Schneeflöckchen, Weißröckchen, Little Snowflake<br>[German Carol and Winter Song] |
|-------------------|-----------------------------------------------------------------------------------|
| Compositeur :     | Traditional                                                                       |
| Arrangeur :       | Heidtmann, Klaus                                                                  |
| Droit d'auteur :  | Public Domain                                                                     |
| Editeur :         | Heidtmann, Klaus                                                                  |
| Instrumentation : | 1 Piano, 4 mains (duo)                                                            |
| Style :           | Noel                                                                              |

## Schneeflöckchen, Weißröckchen

German Carol and Winter Song