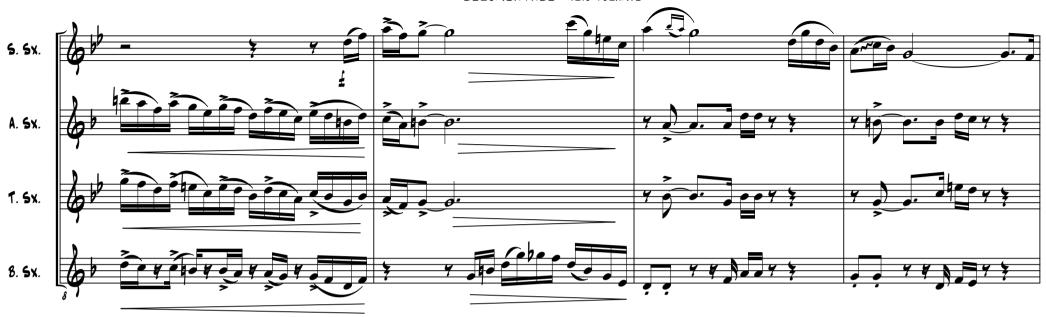

IPI artiste : 78546

Page artiste: https://www.free-scores.com/partitions\_gratuites\_ilio-volante.htm

## A propos de la pièce



Titre: SECONDA FASE Compositeur: Volante, Ilio

Arrangeur: Volante, Ilio

Droit d'auteur : Volante Ilio © All rights reserved

Editeur: Volante, Ilio

Instrumentation: Quatuor de saxophones

**Style:** Classique moderne **Commentaire:** Saxophone Quartet

#### Ilio Volante sur free-scores.com



Cette partition ne fait pas partie du domaine public. Merci de contacter l'artiste pour toute utilisation hors du cadre privé.



- écouter l'audio
- partager votre interprétation
- commenter la partition
- contacter l'artiste

Ajoutée le : 2010-03-11 Dernière mise à jour le : 2010-03-11 16:57:41 **free-scores.com** 



# SECONDA FASE



## SECONDA FASE - ILIO VOLANTE





















## SECONDA FASE - ILIO VOLANTE