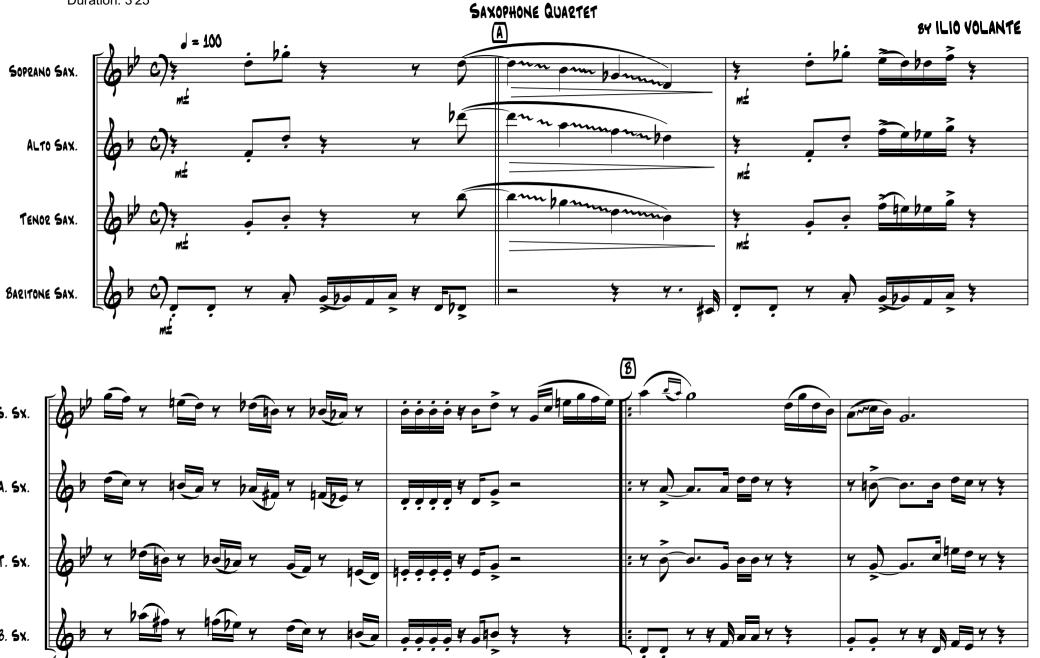

i, etc.

Sociétaire : SIAE - Code IPI artiste : 78546

Page artiste: https://www.free-scores.com/partitions\_gratuites\_ilio-volante.htm

## A propos de la pièce



Titre: SECONDA FASE Compositeur: Volante, Ilio

Arrangeur: Volante, Ilio

Droit d'auteur : Volante Ilio © All rights reserved

Editeur: Volante, Ilio

Instrumentation: Quatuor de saxophones

**Style:** Classique moderne **Commentaire:** Saxophone Quartet

#### Ilio Volante sur free-scores.com



Cette partition ne fait pas partie du domaine public. Merci de contacter l'artiste pour toute utilisation hors du cadre privé.



- écouter l'audio
- partager votre interprétation
- commenter la partition
- contacter l'artiste

Ajoutée le : 2010-03-11 Dernière mise à jour le : 2010-03-11 16:57:41 **free-scores.com** 



# SECONDA FASE



## SECONDA FASE - ILIO VOLANTE





















## SECONDA FASE - ILIO VOLANTE