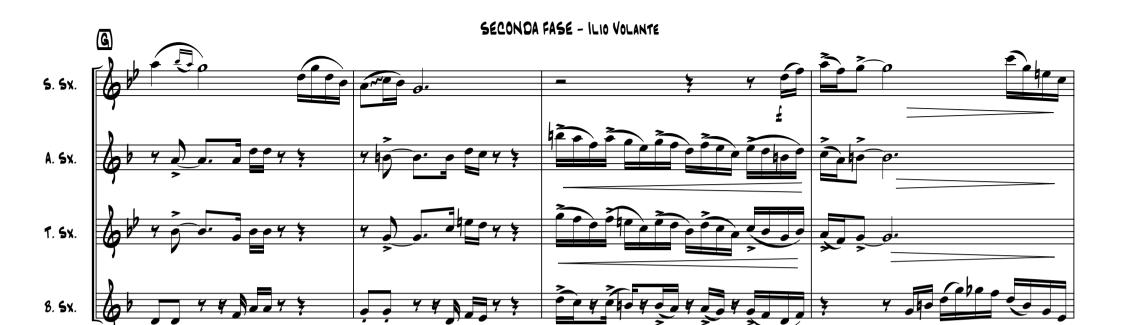

546

Page artiste: https://www.free-scores.com/partitions\_gratuites\_ilio-volante.htm

## A propos de la pièce



Titre: SECONDA FASE Compositeur: Volante, Ilio

Arrangeur: Volante, Ilio

Droit d'auteur : Volante Ilio © All rights reserved

Editeur: Volante, Ilio

Instrumentation: Quatuor de saxophones

**Style:** Classique moderne **Commentaire:** Saxophone Quartet

#### Ilio Volante sur free-scores.com



Cette partition ne fait pas partie du domaine public. Merci de contacter l'artiste pour toute utilisation hors du cadre privé.



- écouter l'audio
- partager votre interprétation
- commenter la partition
- contacter l'artiste

Ajoutée le : 2010-03-11 Dernière mise à jour le : 2010-03-11 16:57:41 **free-scores.com** 



# SECONDA FASE



## SECONDA FASE - ILIO VOLANTE





















## SECONDA FASE - ILIO VOLANTE