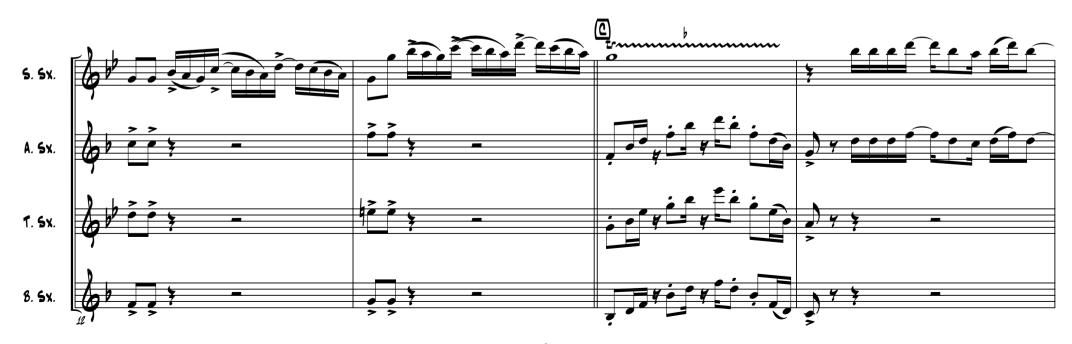

I artiste : 78546

Page artiste: https://www.free-scores.com/partitions\_gratuites\_ilio-volante.htm

## A propos de la pièce



Titre: SECONDA FASE Compositeur: Volante, Ilio

Arrangeur: Volante, Ilio

Droit d'auteur : Volante Ilio © All rights reserved

Editeur: Volante, Ilio

Instrumentation: Quatuor de saxophones

**Style:** Classique moderne **Commentaire:** Saxophone Quartet

#### Ilio Volante sur free-scores.com



Cette partition ne fait pas partie du domaine public. Merci de contacter l'artiste pour toute utilisation hors du cadre privé.



- écouter l'audio
- partager votre interprétation
- commenter la partition
- contacter l'artiste

Ajoutée le : 2010-03-11 Dernière mise à jour le : 2010-03-11 16:57:41 **free-scores.com** 



# SECONDA FASE



## SECONDA FASE - ILIO VOLANTE





















## SECONDA FASE - ILIO VOLANTE