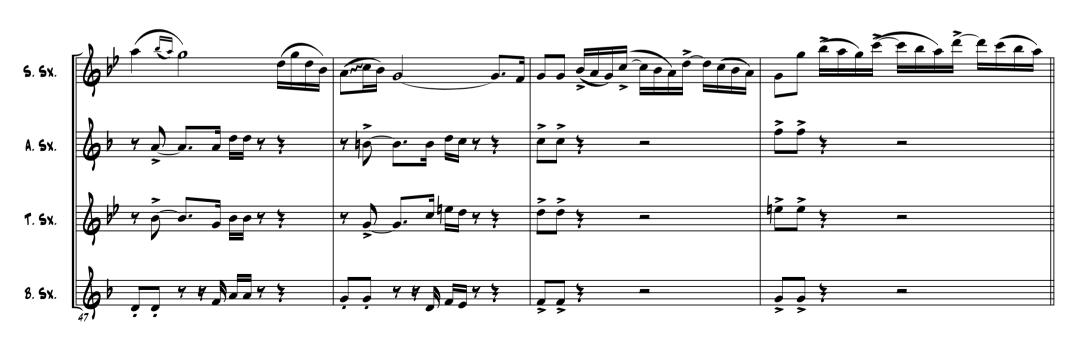

6

Page artiste: https://www.free-scores.com/partitions\_gratuites\_ilio-volante.htm

## A propos de la pièce



Titre: SECONDA FASE Compositeur: Volante, Ilio

Arrangeur: Volante, Ilio

Droit d'auteur : Volante Ilio © All rights reserved

Editeur: Volante, Ilio

Instrumentation: Quatuor de saxophones

**Style:** Classique moderne **Commentaire:** Saxophone Quartet

#### Ilio Volante sur free-scores.com



Cette partition ne fait pas partie du domaine public. Merci de contacter l'artiste pour toute utilisation hors du cadre privé.



- écouter l'audio
- partager votre interprétation
- commenter la partition
- contacter l'artiste

Ajoutée le : 2010-03-11 Dernière mise à jour le : 2010-03-11 16:57:41 **free-scores.com** 



# SECONDA FASE



## SECONDA FASE - ILIO VOLANTE





















## SECONDA FASE - ILIO VOLANTE