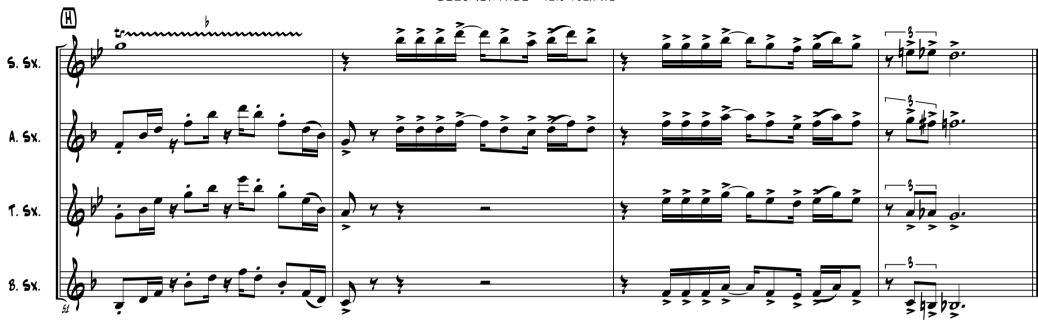

scores.com/partitions\_gratuites\_ilio-volante.htm

## A propos de la pièce



Titre: SECONDA FASE Compositeur: Volante, Ilio

Arrangeur: Volante, Ilio

Droit d'auteur : Volante Ilio © All rights reserved

Editeur: Volante, Ilio

Instrumentation: Quatuor de saxophones

**Style:** Classique moderne **Commentaire:** Saxophone Quartet

#### Ilio Volante sur free-scores.com



Cette partition ne fait pas partie du domaine public. Merci de contacter l'artiste pour toute utilisation hors du cadre privé.



- écouter l'audio
- partager votre interprétation
- commenter la partition
- contacter l'artiste

Ajoutée le : 2010-03-11 Dernière mise à jour le : 2010-03-11 16:57:41 **free-scores.com** 



# SECONDA FASE



## SECONDA FASE - ILIO VOLANTE





















## SECONDA FASE - ILIO VOLANTE