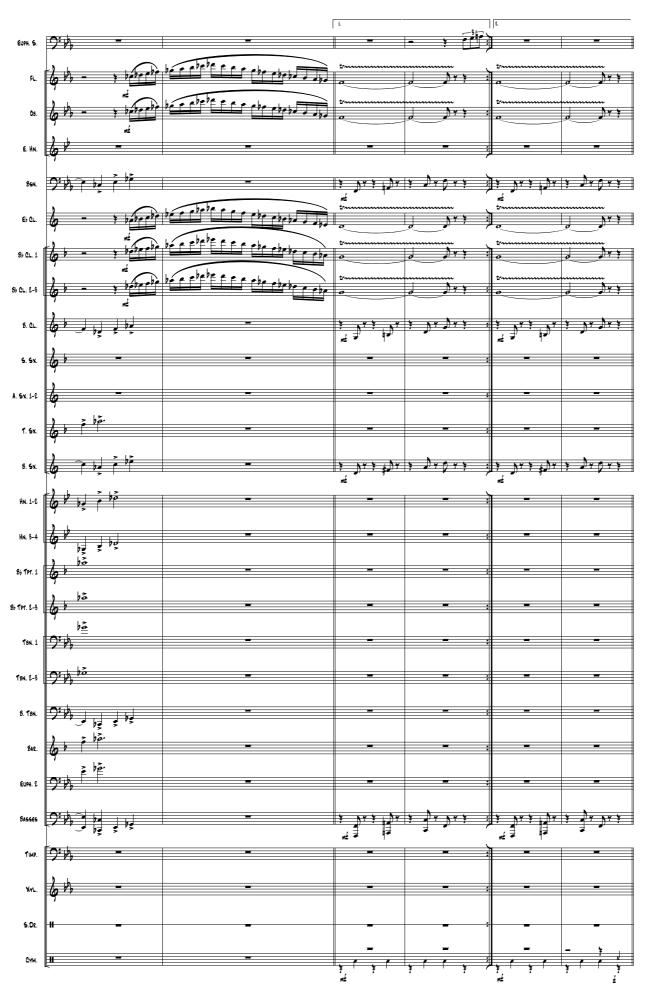

## TRANSIBERIANA

CONCERTO FOR EUPHONIUM & WIND ORCHESTRA
DEDICATED TO THE EUPHONIST MATTEO CARAMASCHI

**DURATION: 5'35"** 

INSTRUMENTATION

1 (CONDUCTOR)
1 (EUPHONIUM SOLO)

1 (C FLUTE) 1 (OBOE)

1 (ENGLISH HORN)

# TRANSIBERIANA CONCERT FOR EUPHONIUM & WIND ORCHESTRA

|                          |                                                       |                                                             | ight 2009 © by Ilio Volante             | - ALL RIGHTS RESERVE | 0                                     | by ILIO VOLANTE                        |
|--------------------------|-------------------------------------------------------|-------------------------------------------------------------|-----------------------------------------|----------------------|---------------------------------------|----------------------------------------|
| 41. <b>4</b> 1.41.11.1.1 | d= 130                                                |                                                             | Totale hope hope                        | man a                | <b>△</b>                              | po e                                   |
| EUPHONIUM SOLO           | 9° bb c)                                              | م چيو او ام                                                 |                                         |                      |                                       |                                        |
| FLUTE                    | 6 h c) -                                              |                                                             | Wind in the second                      | -                    | ,<br>E =                              | <b>=</b>                               |
|                          | 1 1 1 1 1 1 1 1 1 1 1 1 1 1 1 1 1 1 1 1               | m <sup>±</sup>                                              |                                         |                      |                                       |                                        |
| 050£                     | 6 1 c) =                                              | né ne para                                                  |                                         | -                    | -                                     | -                                      |
| ENGLISH HOEN             | & ≠ 0 -                                               |                                                             |                                         | =                    | _                                     | =                                      |
|                          |                                                       |                                                             | n±                                      |                      | `<br>                                 |                                        |
| BASSOON                  | 9: b, c) -                                            |                                                             |                                         |                      | · [ 4 ] 4 ]                           |                                        |
| CLARINET IN Eb           | <u>д</u> ο -                                          | 7 J                                                         | <u></u>                                 |                      | <u>-</u>                              | -                                      |
|                          |                                                       |                                                             | '> >                                    |                      | )<br>J                                |                                        |
| Clarinet in 861          | (4                                                    |                                                             |                                         | =                    | -                                     | -                                      |
| CLARINET IN 86 2-3       | <u>λ</u> , ο -                                        | y suisubs se                                                |                                         | <u>-</u>             | ; =                                   | _                                      |
|                          | ,                                                     | 7 2 2 2 4 1 5 1 0 5 4 2 1 1 1 1 1 1 1 1 1 1 1 1 1 1 1 1 1 1 |                                         |                      |                                       |                                        |
| BASS CLARINET            | \$ · · · · ·                                          | 1                                                           | **************************************  | - ,                  | . , , , , , , , , , , , , , , , , , , |                                        |
| Soprano Sax.             | <del>} + -&gt; -</del>                                | m±                                                          | > > > > > > > > > > > > > > > > > > >   |                      | , -                                   |                                        |
| BUPYANO BAX.             |                                                       |                                                             | n± > > > >                              | A2                   |                                       |                                        |
| ALTO SAX. 1-2            | b 0 -                                                 | _                                                           | · · · ·                                 | - 1                  | . 170 , 40                            |                                        |
|                          | ,                                                     |                                                             | 7                                       |                      |                                       |                                        |
| TENOR SAX.               | <del>6</del>                                          | 1                                                           | nt nt                                   |                      |                                       |                                        |
| BARITONE SAX.            | <u></u> δ ο -                                         | _                                                           | <del>-</del>                            | - , ,                | ر بر کرار بر ج                        | ,,,,,,,,,,,,,,,,,,,,,,,,,,,,,,,,,,,,,, |
|                          |                                                       |                                                             |                                         | m± ·                 | ا و ور                                |                                        |
| HOEN IN F1-2             | <i>6</i>                                              | _                                                           | <del>-</del>                            | <del>-</del>         |                                       | -                                      |
| Hoen in F 8-4            | & b 0 -                                               | _                                                           | -                                       | _                    | ş <sup></sup> ş                       | _                                      |
|                          | ,                                                     |                                                             |                                         |                      | * # F F F                             |                                        |
| Trumpet in 8, 1          | 6 · c) -                                              | _                                                           | - Y J J J J J J J J J J J J J J J J J J | ş. ,                 | -                                     | -                                      |
| Trumpet in 86 2-3        | λ, o -                                                | _                                                           | AC AC                                   | <b>\$</b>            | <del>-</del>                          | <del>-</del>                           |
|                          | 97                                                    |                                                             | HE 2                                    | <i>₫.</i> 7          |                                       |                                        |
| Trombone 1               | <u>つ: トゥト, ፡) -                                  </u> | _                                                           | _                                       | _                    | 4 4                                   | _                                      |
| Convenie () ()           | 9: jh. 6) -                                           | _                                                           |                                         |                      | ن پ                                   | _                                      |
| Trombone 2–3             | - <del> </del>                                        |                                                             |                                         |                      | wet                                   |                                        |
| Bass Trombone            | 9: ph 6) -                                            | -                                                           | n <u>t</u>                              | <u>=</u>             | ; <del>-</del>                        | _                                      |
|                          | 1                                                     |                                                             | n±                                      |                      |                                       |                                        |
| Baritone (T.C.)          | 6 · c) -                                              | _                                                           | m± > > >                                | <del>-</del>         |                                       |                                        |
| Euphonium 2              | 9: 1/h, c) -                                          | -                                                           | , ff, ff                                | -                    |                                       | -                                      |
|                          |                                                       |                                                             | m±                                      |                      |                                       |                                        |
| Basses                   | 9° ph c) -                                            |                                                             | <del>-</del>                            | _                    |                                       | <del>-</del>                           |
| TIMPANI                  | () / <sub>4</sub> () -                                | <b>#</b>                                                    |                                         |                      | ,                                     |                                        |
|                          |                                                       | !                                                           | #±   h≥ ≥                               |                      |                                       |                                        |
| XYLOPHONE                | 6 Ph c) -                                             | _                                                           | #± 17 ± 17 ± 1                          | <b>-</b>             | _                                     | -                                      |
| Snare Drum               |                                                       |                                                             |                                         |                      | <br> -                                | _                                      |
|                          | -/ -                                                  |                                                             |                                         |                      | <u>-</u>                              |                                        |
| CYMBALS                  | ш с) <del>-</del>                                     | _                                                           | · · · · · · · · · · · · · · · · · · ·   | =                    | <u> </u>                              | -                                      |