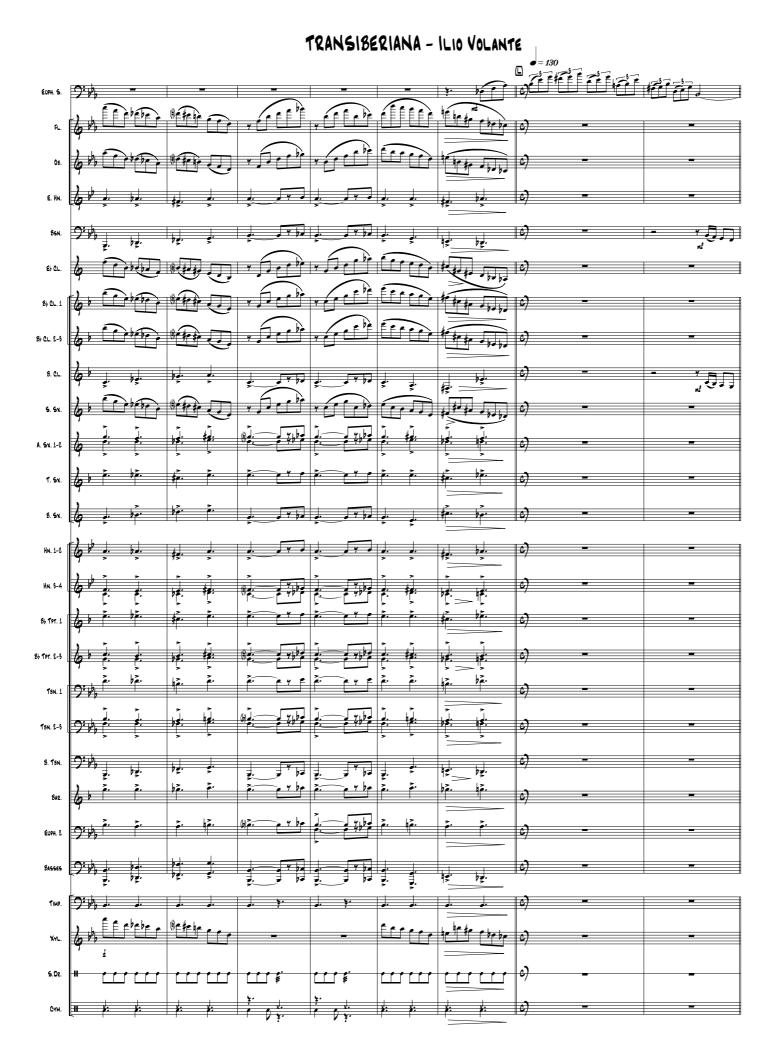

## TRANSIBERIANA

CONCERTO FOR EUPHONIUM & WIND ORCHESTRA
DEDICATED TO THE EUPHONIST MATTEO CARAMASCHI

**DURATION: 5'35"** 

INSTRUMENTATION

1 (CONDUCTOR)
1 (EUPHONIUM SOLO)

1 (C FLUTE) 1 (OBOE)

1 (ENGLISH HORN)

# TRANSIBERIANA CONCERT FOR EUPHONIUM & WIND ORCHESTRA

|                          |                                                       |                                                             | ight 2009 © by Ilio Volante             | - ALL RIGHTS RESERVE | 0                                     | by ILIO VOLANTE                        |
|--------------------------|-------------------------------------------------------|-------------------------------------------------------------|-----------------------------------------|----------------------|---------------------------------------|----------------------------------------|
| 41. <b>4</b> 1.41.11.1.1 | d= 130                                                |                                                             | Totale hope hope                        | man a                | <b>△</b>                              | po e                                   |
| EUPHONIUM SOLO           | 9° bb c)                                              | م چيو او ام                                                 |                                         |                      |                                       |                                        |
| FLUTE                    | 6 h c) -                                              |                                                             | Wind in the second                      | -                    | ,<br>E =                              | <b>=</b>                               |
|                          | 1 1 1 1 1 1 1 1 1 1 1 1 1 1 1 1 1 1 1 1               | m <sup>±</sup>                                              |                                         |                      |                                       |                                        |
| 050£                     | 6 1 c) =                                              | né ne para                                                  |                                         | -                    | -                                     | -                                      |
| ENGLISH HOEN             | & ≠ 0 -                                               |                                                             |                                         | =                    | _                                     | =                                      |
|                          |                                                       |                                                             | n±                                      |                      | `<br>                                 |                                        |
| BASSOON                  | 9: b, c) -                                            |                                                             |                                         |                      | · [ 4 ] 4 ]                           |                                        |
| CLARINET IN Eb           | <u>д</u> ο -                                          | 7 J                                                         | <u></u>                                 |                      | <u>-</u>                              | -                                      |
|                          |                                                       |                                                             | '> >                                    |                      | )<br>J                                |                                        |
| Clarinet in 861          | (4                                                    |                                                             |                                         | =                    | -                                     | -                                      |
| CLARINET IN 86 2-3       | <u>λ</u> , ο -                                        | y suisubs se                                                |                                         | <u>-</u>             | ; =                                   | _                                      |
|                          | ,                                                     | 7 2 2 2 4 1 5 1 0 5 4 2 1 1 1 1 1 1 1 1 1 1 1 1 1 1 1 1 1 1 |                                         |                      |                                       |                                        |
| BASS CLARINET            | \$ · · · · ·                                          | 1                                                           | **************************************  | - ,                  | . , , , , , , , , , , , , , , , , , , |                                        |
| Soprano Sax.             | <del>} + -&gt; -</del>                                | m±                                                          | > > > > > > > > > > > > > > > > > > >   |                      | , -                                   |                                        |
| BUPYANO BAX.             |                                                       |                                                             | n± > > > >                              | A2                   |                                       |                                        |
| ALTO SAX. 1-2            | b 0 -                                                 | _                                                           | · · · ·                                 | - 1                  | . 170 , 40                            |                                        |
|                          | ,                                                     |                                                             | 7                                       |                      |                                       |                                        |
| TENOR SAX.               | <del>6</del>                                          | 1                                                           | nt nt                                   |                      |                                       |                                        |
| BARITONE SAX.            | <u></u> δ ο -                                         | _                                                           | <del>-</del>                            | - , ,                | ر بر کرار بر ج                        | ,,,,,,,,,,,,,,,,,,,,,,,,,,,,,,,,,,,,,, |
|                          |                                                       |                                                             |                                         | m± ·                 | ا و ور                                |                                        |
| HOEN IN F1-2             | <i>6</i>                                              | _                                                           | <del>-</del>                            | <del>-</del>         |                                       | -                                      |
| Hoen in F 8-4            | & b 0 -                                               | _                                                           | -                                       | _                    | ş <sup></sup> ş                       | _                                      |
|                          | ,                                                     |                                                             |                                         |                      | * # F F F                             |                                        |
| Trumpet in 8, 1          | 6 · c) -                                              | _                                                           | - Y J J J J J J J J J J J J J J J J J J | ş. ,                 | -                                     | -                                      |
| Trumpet in 86 2-3        | λ, o -                                                | _                                                           | AC AC                                   | <b>\$</b>            | <del>-</del>                          | <del>-</del>                           |
|                          | 97                                                    |                                                             | HE 2                                    | <i>₫.</i> 7          |                                       |                                        |
| Trombone 1               | <u>つ: トゥト, ፡) -                                  </u> | _                                                           | _                                       | _                    | 4 4                                   | _                                      |
| Convenie () ()           | 9: jh. 6) -                                           | _                                                           |                                         |                      | ن پ                                   | _                                      |
| Trombone 2–3             | - <del> </del>                                        |                                                             |                                         |                      | wet                                   |                                        |
| Bass Trombone            | 9: ph 6) -                                            | -                                                           | n <u>t</u>                              | <u>=</u>             | ; <del>-</del>                        | _                                      |
|                          | 1                                                     |                                                             | n±                                      |                      |                                       |                                        |
| Baritone (T.C.)          | 6 · c) -                                              | _                                                           | m± > > >                                | <del>-</del>         |                                       |                                        |
| Euphonium 2              | 9: 1/h, c) -                                          | -                                                           | , ff, ff                                | -                    |                                       | -                                      |
|                          |                                                       |                                                             | m±                                      |                      |                                       |                                        |
| Basses                   | 9° ph c) -                                            |                                                             | <del>-</del>                            | _                    |                                       | <del>-</del>                           |
| TIMPANI                  | () / <sub>4</sub> () -                                | <b>#</b>                                                    |                                         |                      | ,                                     |                                        |
|                          |                                                       | !                                                           | #±   h≥ ≥                               |                      |                                       |                                        |
| XYLOPHONE                | 6 Ph c) -                                             | _                                                           | #± 17 ± 17 ± 1                          | <b>-</b>             | _                                     | -                                      |
| Snare Drum               |                                                       |                                                             |                                         |                      | <br> -                                | _                                      |
|                          | -/ -                                                  |                                                             |                                         |                      | <u>-</u>                              |                                        |
| CYMBALS                  | ш с) <del>-</del>                                     | _                                                           | · · · · · · · · · · · · · · · · · · ·   | =                    | <u> </u>                              | -                                      |