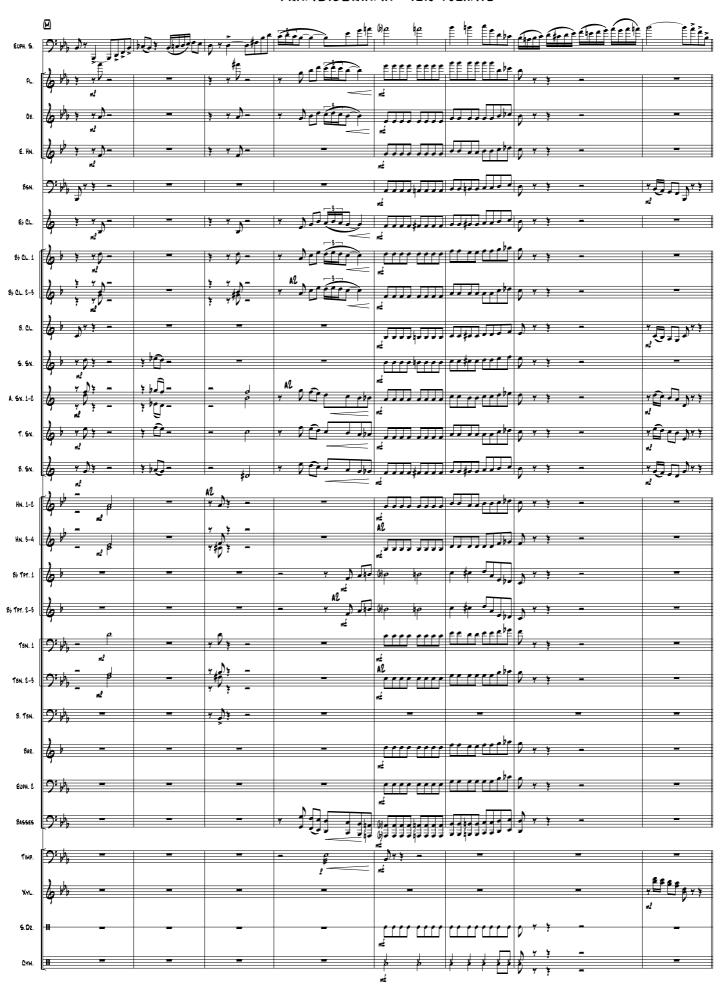

## TRANSIBERIANA

CONCERTO FOR EUPHONIUM & WIND ORCHESTRA
DEDICATED TO THE EUPHONIST MATTEO CARAMASCHI

**DURATION: 5'35"** 

INSTRUMENTATION

1 (CONDUCTOR)
1 (EUPHONIUM SOLO)

1 (C FLUTE) 1 (OBOE)

1 (ENGLISH HORN)

# TRANSIBERIANA CONCERT FOR EUPHONIUM & WIND ORCHESTRA

|                          |                                                       |                                                             | ight 2009 © by Ilio Volante             | - ALL RIGHTS RESERVE | 0                                     | by ILIO VOLANTE                        |
|--------------------------|-------------------------------------------------------|-------------------------------------------------------------|-----------------------------------------|----------------------|---------------------------------------|----------------------------------------|
| 41. <b>4</b> 1.41.11.1.1 | d= 130                                                |                                                             | Totale hope hope                        | man a                | <b>△</b>                              | po e                                   |
| EUPHONIUM SOLO           | 9° bb c)                                              | م چيو او ام                                                 |                                         |                      |                                       |                                        |
| FLUTE                    | 6 h c) -                                              |                                                             | Wind in the second                      | -                    | ,<br>E =                              | <b>=</b>                               |
|                          | 1 1 1 1 1 1 1 1 1 1 1 1 1 1 1 1 1 1 1 1               | m <sup>±</sup>                                              |                                         |                      |                                       |                                        |
| 050£                     | 6 1 c) =                                              | né ne para                                                  |                                         | -                    | -                                     | -                                      |
| ENGLISH HOEN             | & ≠ 0 -                                               |                                                             |                                         | =                    | _                                     | =                                      |
|                          |                                                       |                                                             | n±                                      |                      | `<br>                                 |                                        |
| BASSOON                  | 9: b, c) -                                            |                                                             |                                         |                      | · [ 4 ] 4 ]                           |                                        |
| CLARINET IN Eb           | <u>д</u> ο -                                          | 7 J                                                         | <u></u>                                 |                      | <u>-</u>                              | -                                      |
|                          |                                                       |                                                             | '> >                                    |                      | )<br>J                                |                                        |
| Clarinet in 861          | (4                                                    |                                                             |                                         | =                    | -                                     | -                                      |
| CLARINET IN 86 2-3       | <u>λ</u> , ο -                                        | y suisubs se                                                |                                         | <u>-</u>             | ; =                                   | _                                      |
|                          | ,                                                     | 7 2 2 2 4 1 5 1 0 5 4 2 1 1 1 1 1 1 1 1 1 1 1 1 1 1 1 1 1 1 |                                         |                      |                                       |                                        |
| BASS CLARINET            | \$ · · · · ·                                          | 1                                                           | **************************************  | - ,                  | . , , , , , , , , , , , , , , , , , , |                                        |
| Soprano Sax.             | <del>} + -&gt; -</del>                                | m±                                                          | > > > > > > > > > > > > > > > > > > >   |                      | , -                                   |                                        |
| BUPYANO BAX.             |                                                       |                                                             | n± > > > >                              | A2                   |                                       |                                        |
| ALTO SAX. 1-2            | b 0 -                                                 | _                                                           | · · · ·                                 | - 1                  | . 170 , 40                            |                                        |
|                          | ,                                                     |                                                             | 7                                       |                      |                                       |                                        |
| TENOR SAX.               | <del>6</del>                                          | 1                                                           | nt nt                                   |                      |                                       |                                        |
| BARITONE SAX.            | <u></u> δ ο -                                         | _                                                           | <del>-</del>                            | - , ,                | ر بر کرار بر ج                        | ,,,,,,,,,,,,,,,,,,,,,,,,,,,,,,,,,,,,,, |
|                          |                                                       |                                                             |                                         | m± ·                 | ا و ور                                |                                        |
| HOEN IN F1-2             | <i>6</i>                                              | _                                                           | <del>-</del>                            | <del>-</del>         |                                       | -                                      |
| Hoen in F 8-4            | & b 0 -                                               | _                                                           | -                                       | _                    | ş <sup></sup> ş                       | _                                      |
|                          | ,                                                     |                                                             |                                         |                      | * # F F F                             |                                        |
| Trumpet in 8, 1          | 6 · c) -                                              | _                                                           | - Y J J J J J J J J J J J J J J J J J J | ş. ,                 | -                                     | -                                      |
| Trumpet in 86 2-3        | λ, o -                                                | _                                                           | AC AC                                   | <b>\$</b>            | <del>-</del>                          | <del>-</del>                           |
|                          | 97                                                    |                                                             | HE 2                                    | <i>₫.</i> 7          |                                       |                                        |
| Trombone 1               | <u>つ: トゥト, ፡) -                                  </u> | _                                                           | _                                       | _                    | 4 4                                   | _                                      |
| Convenie () ()           | 9: jh. 6) -                                           | _                                                           |                                         |                      | ن پ                                   | _                                      |
| Trombone 2–3             | - <del> </del>                                        |                                                             |                                         |                      | wet                                   |                                        |
| Bass Trombone            | 9: ph 6) -                                            | -                                                           | n <u>t</u>                              | <u>=</u>             | ; <del>-</del>                        | _                                      |
|                          | 1                                                     |                                                             | n±                                      |                      |                                       |                                        |
| Baritone (T.C.)          | 6 · c) -                                              | _                                                           | m± > > >                                | <del>-</del>         |                                       |                                        |
| Euphonium 2              | 9: 1/h, c) -                                          | -                                                           | , ff, ff                                | -                    |                                       | -                                      |
|                          |                                                       |                                                             | m±                                      |                      |                                       |                                        |
| Basses                   | 9° ph c) -                                            |                                                             | <del>-</del>                            | _                    |                                       | <del>-</del>                           |
| TIMPANI                  | () / <sub>4</sub> () -                                | <b>#</b>                                                    |                                         |                      | ,                                     |                                        |
|                          |                                                       | !                                                           | #±   h≥ ≥                               |                      |                                       |                                        |
| XYLOPHONE                | 6 Ph c) -                                             | _                                                           | #± 17 ± 17 ± 1                          | <b>-</b>             | _                                     | -                                      |
| Snare Drum               |                                                       |                                                             |                                         |                      | <br> -                                | _                                      |
|                          | -/ -                                                  |                                                             |                                         |                      | <u>-</u>                              |                                        |
| CYMBALS                  | ш с) <del>-</del>                                     | _                                                           | · · · · · · · · · · · · · · · · · · ·   | =                    | <u> </u>                              | -                                      |