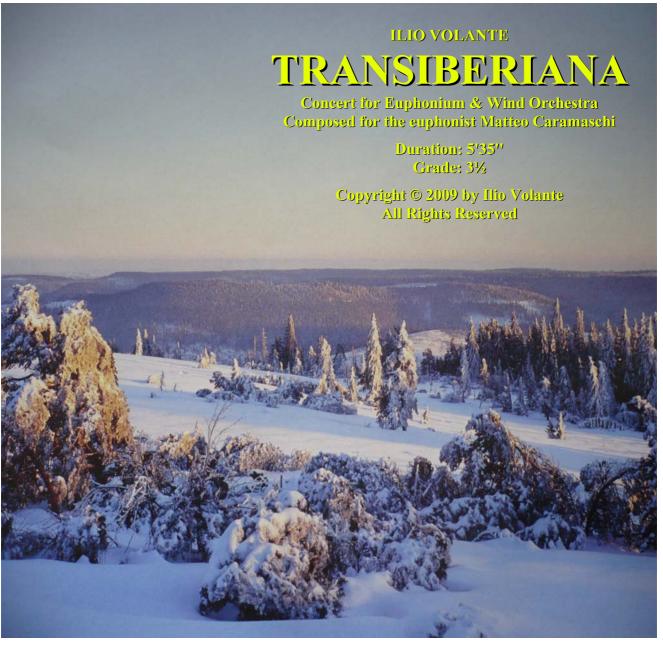

#### A propos de la pièce

Titre: TRANSIBERIANA

Compositeur : Volante, Ilio Arrangeur : Volante, Ilio

Droit d'auteur : Copyright © Volante Ilio

Editeur: Volante, Ilio

Instrumentation: Orchestre d'Harmonie

Style: Classique moderne

**Commentaire :** Concert for Euphonium and Wind Orchestra.

Featuring: Matteo CARAMASCHI (Euphonium)

## TRANSIBERIANA

CONCERTO FOR EUPHONIUM & WIND ORCHESTRA
DEDICATED TO THE EUPHONIST MATTEO CARAMASCHI

**DURATION: 5'35"** 

INSTRUMENTATION

1 (CONDUCTOR)
1 (EUPHONIUM SOLO)

1 (C FLUTE) 1 (OBOE)

1 (ENGLISH HORN)