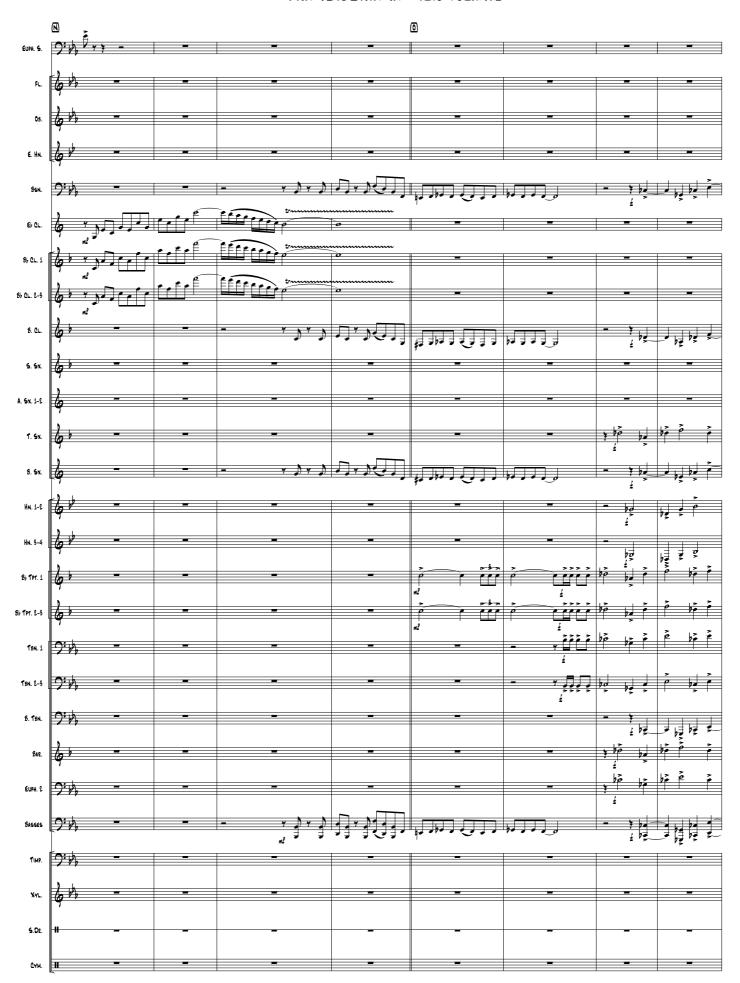

## TRANSIBERIANA

CONCERTO FOR EUPHONIUM & WIND ORCHESTRA
DEDICATED TO THE EUPHONIST MATTEO CARAMASCHI

**DURATION: 5'35"** 

INSTRUMENTATION

1 (CONDUCTOR)
1 (EUPHONIUM SOLO)

1 (C FLUTE) 1 (OBOE)

1 (ENGLISH HORN)

# TRANSIBERIANA CONCERT FOR EUPHONIUM & WIND ORCHESTRA

|                          |                                                       |                                                             | ight 2009 © by Ilio Volante             | - ALL RIGHTS RESERVE | 0                                     | by ILIO VOLANTE                        |
|--------------------------|-------------------------------------------------------|-------------------------------------------------------------|-----------------------------------------|----------------------|---------------------------------------|----------------------------------------|
| 41. <b>4</b> 1.41.11.1.1 | d= 130                                                |                                                             | Totale hope hope                        | man a                | <b>△</b>                              | po e                                   |
| EUPHONIUM SOLO           | 9° bb c)                                              | م چيو او ام                                                 |                                         |                      |                                       |                                        |
| FLUTE                    | 6 h c) -                                              |                                                             | Wind in the second                      | -                    | ,<br>E =                              | <b>=</b>                               |
|                          | 1 1 1 1 1 1 1 1 1 1 1 1 1 1 1 1 1 1 1 1               | m <sup>±</sup>                                              |                                         |                      |                                       |                                        |
| 050£                     | 6 1 c) =                                              | né ne para                                                  |                                         | -                    | -                                     | -                                      |
| ENGLISH HOEN             | & ≠ 0 -                                               |                                                             |                                         | =                    | _                                     | =                                      |
|                          |                                                       |                                                             | n±                                      |                      | `<br>                                 |                                        |
| BASSOON                  | 9: b, c) -                                            |                                                             |                                         |                      | · [ 4 ] 4 ]                           |                                        |
| CLARINET IN Eb           | <u>д</u> ο -                                          | 7 J                                                         | <u></u>                                 |                      | <u>-</u>                              | -                                      |
|                          |                                                       |                                                             | '> >                                    |                      | )<br>J                                |                                        |
| Clarinet in 861          | (4                                                    |                                                             |                                         | =                    | -                                     | -                                      |
| CLARINET IN 86 2-3       | <u>λ</u> , ο -                                        | y suisubs se                                                |                                         | <u>-</u>             | ; =                                   | _                                      |
|                          | ,                                                     | 7 2 2 2 4 1 5 1 0 5 4 2 1 1 1 1 1 1 1 1 1 1 1 1 1 1 1 1 1 1 |                                         |                      |                                       |                                        |
| BASS CLARINET            | \$ · · · · ·                                          | 1                                                           | **************************************  | - ,                  | . , , , , , , , , , , , , , , , , , , |                                        |
| Soprano Sax.             | <del>} + -&gt; -</del>                                | m±                                                          | > > > > > > > > > > > > > > > > > > >   |                      | , -                                   |                                        |
| BUPYANO BAX.             |                                                       |                                                             | n± > > > >                              | A2                   |                                       |                                        |
| ALTO SAX. 1-2            | b 0 -                                                 | _                                                           | · · · ·                                 | - 1                  | . 170 , 40                            |                                        |
|                          | ,                                                     |                                                             | 7                                       |                      |                                       |                                        |
| TENOR SAX.               | <del>6</del>                                          | 1                                                           | nt nt                                   |                      |                                       |                                        |
| BARITONE SAX.            | <u></u> δ ο -                                         | _                                                           | <del>-</del>                            | - , ,                | ر بر کرار بر ج                        | ,,,,,,,,,,,,,,,,,,,,,,,,,,,,,,,,,,,,,, |
|                          |                                                       |                                                             |                                         | m± ·                 | ا و ور                                |                                        |
| HOEN IN F1-2             | <i>6</i>                                              | _                                                           | <del>-</del>                            | <del>-</del>         |                                       | -                                      |
| Hoen in F 8-4            | & b 0 -                                               | _                                                           | -                                       | _                    | ş <sup></sup> ş                       | _                                      |
|                          | ,                                                     |                                                             |                                         |                      | * # F F F                             |                                        |
| Trumpet in 8, 1          | 6 · c) -                                              | _                                                           | - Y J J J J J J J J J J J J J J J J J J | ş. ,                 | -                                     | -                                      |
| Trumpet in 86 2-3        | λ, o -                                                | _                                                           | AC AC                                   | <b>\$</b>            | <del>-</del>                          | <del>-</del>                           |
|                          | 97                                                    |                                                             | HE 2                                    | <i>₫.</i> 7          |                                       |                                        |
| Trombone 1               | <u>つ: トゥト, ፡) -                                  </u> | _                                                           | _                                       | _                    | 4 4                                   | _                                      |
| Convenie () ()           | 9: jh. 6) -                                           | _                                                           |                                         |                      | ن پ                                   | _                                      |
| Trombone 2–3             | - <del> </del>                                        |                                                             |                                         |                      | wet                                   |                                        |
| Bass Trombone            | 9: ph 6) -                                            | -                                                           | n <u>t</u>                              | <u>=</u>             | ; <del>-</del>                        | _                                      |
|                          | 1                                                     |                                                             | n±                                      |                      |                                       |                                        |
| Baritone (T.C.)          | 6 · c) -                                              | _                                                           | m± > > >                                | <del>-</del>         |                                       |                                        |
| Euphonium 2              | 9: 1/h, c) -                                          | -                                                           | , ff, ff                                | -                    |                                       | -                                      |
|                          |                                                       |                                                             | m±                                      |                      |                                       |                                        |
| Basses                   | 9° ph c) -                                            |                                                             | <del>-</del>                            | _                    |                                       | <del>-</del>                           |
| TIMPANI                  | () / <sub>4</sub> () -                                | <b>#</b>                                                    |                                         |                      | ,                                     |                                        |
|                          |                                                       | !                                                           | #±   h≥ ≥                               |                      |                                       |                                        |
| XYLOPHONE                | 6 Ph c) -                                             | _                                                           | #± 17 ± 17 ± 1                          | <b>-</b>             | _                                     | -                                      |
| Snare Drum               |                                                       |                                                             |                                         |                      | <br> -                                | _                                      |
|                          | -/ -                                                  |                                                             |                                         |                      | <u>-</u>                              |                                        |
| CYMBALS                  | ш с) <del>-</del>                                     | _                                                           | · · · · · · · · · · · · · · · · · · ·   | =                    | <u> </u>                              | -                                      |